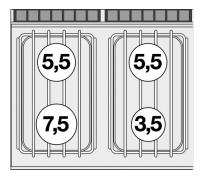

| MODEL:      | PCT-78GP              |
|-------------|-----------------------|
| DIMENSIONS: | cm. 80x 70,5x 28h     |
| GAS POWER:  | 22 kW / 18.920 kcal/h |
| GAS TYPE:   | Natural Gas / LPG     |

kg: 73 m<sup>3</sup>: 0.345 mm: 830x770x540