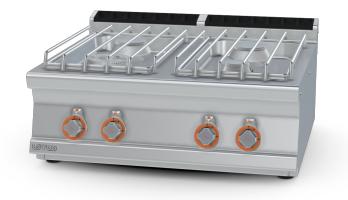

## PCT-78GP 70 SUPERLOTUS TOP GAS BOILING UNIT - TOP

Gas heated boiling unit - 4 burners (included 1 Head end filler strip mod.TPA-7)

Construction -Fabricated using CrNi 18/10 AISI 304 grade Stainless Steel Scotch-Brite Satin polish Finish, incorporating 2 mm thick worktop, rounded edges, chromed details and rear splash back. Knobs with waterproof grades IPX5. Model - Professional Gas Boiling Hob. Burners with pilot light ignition and thermocouple safety valves. Modulating flame burners, grills in stainless steel rods or in cast iron, removable liquid collectors. Maintenance - All serviceable parts are accessible by the easy removal of front control panel and liquid collectors. Fittings -Appliance is supplied with both LPG and Natural Gas conversion jets and adjustable feet.

| MODEL:      | PCT-78GP              |
|-------------|-----------------------|
| DIMENSIONS: | cm. 80x 70,5x 28h     |
| GAS POWER:  | 22 kW / 18.920 kcal/h |
| GAS TYPE:   | Natural Gas / LPG     |

kg: 73 m<sup>3</sup>: 0.345 mm: 830x770x540