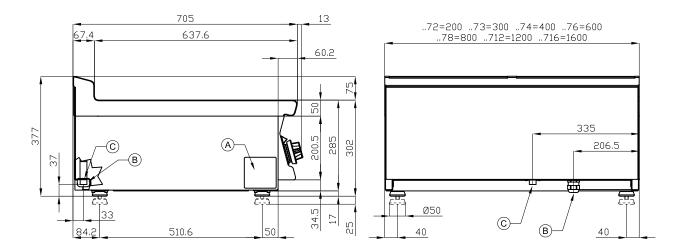

## ITALIAN CULINARY ART

The pictures are purely representative. The manufacturer reserves the right to modify the technical data and models without previous notice.

| A Da | oata plate |  | C | Gas connection | ISO 7-1 1/2" M |
|------|------------|--|---|----------------|----------------|
|------|------------|--|---|----------------|----------------|