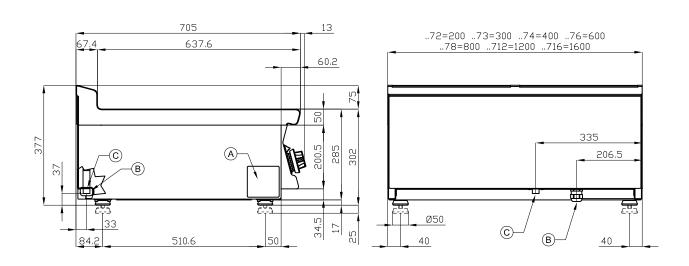

## 70 SUPERLOTUS TOP GAS BOILING UNIT - TOP

| Α | Data plate |  | c | Gas connection | ISO 7-1 3/4" M |
|---|------------|--|---|----------------|----------------|
|---|------------|--|---|----------------|----------------|