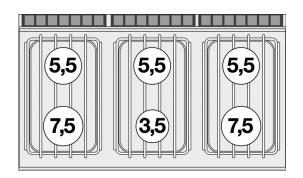

MODEL: PCT-712GP

DIMENSIONS: cm. 120x 70,5x 28h
GAS POWER: 35 kW / 30.100 kcal/h

GAS TYPE: Natural Gas / LPG

kg: 119 m³: 0.511

mm: 1230x770x540