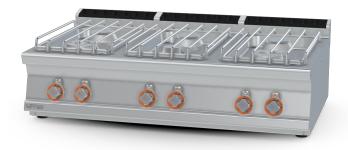

## **70 SUPERLOTUS TOP GAS BOILING UNIT - TOP**

Gas heated boiling unit - 6 burners (included 1 Head end filler strip mod.TPA-7)

Construction - Fabricated using CrNi 18/10 AISI 304 grade Stainless Steel Scotch-Brite Satin polish Finish, incorporating 2 mm thick worktop, rounded edges, chromed details and rear splash back. Knobs with waterproof grades IPX5. Model - Professional Gas Boiling Hob. Burners with pilot light ignition and thermocouple safety valves. Modulating flame burners, grills in stainless steel rods or in cast iron, removable liquid collectors. Maintenance - All serviceable parts are accessible by the easy removal of front control panel and liquid collectors. Fittings -Appliance is supplied with both LPG and Natural Gas conversion jets and adjustable feet.