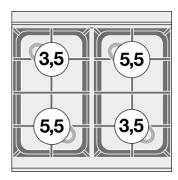

## 60 MAGICLOTUS GAS BOILING UNIT - TOP

MODEL: PCT-66G

DIMENSIONS: cm. 60x 60x 28h

GAS POWER: 18 kW / 15.480 kcal/h

GAS TYPE: Natural Gas / LPG

kg: 31 m³: 0.283 mm: 630x690x650