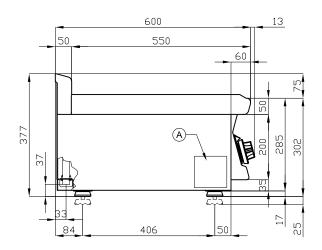

## 60 MAGICLOTUS GAS BOILING UNIT - TOP

MODEL: PCT-66G

DIMENSIONS: cm. 60x 60x 28h

GAS POWER: 18 kW / 15.480 kcal/h

GAS TYPE: Natural Gas / LPG

kg: 31 m³: 0.283 mm: 630x690x650