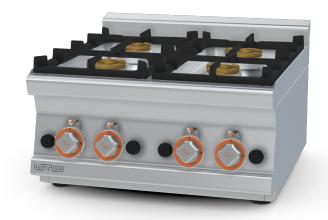

## **60 MAGICLOTUS GAS BOILING UNIT - TOP**

Gas heated boiling - 4 burners

Construction - Fabricated using CrNi 18/10 AISI 304 grade Stainless Steel Scotch-Brite Satin polish Finish, incorporating 1mm thick worktop, rounded edges, chromed details and rear splash back. Knobs with waterproof grades IPX5. Model - Professional Gas Boiling Hob. Burners with piezoelectric ignition (PC1/PC2/PC3 with pilot light ignition) and thermocouple safety valves. Modulating flame burners, grills in cast iron, removable liquid collectors. Maintenance - All serviceable parts are accessible by the easy removal of front control panel and liquid collectors. Fittings - Appliance is supplied with both LPG and Natural Gas conversion jets and adjustable feet.

## 60 MAGICLOTUS GAS BOILING UNIT - TOP

MODEL: PCT-66G

DIMENSIONS: cm. 60x 60x 28h

GAS POWER: 18 kW / 15.480 kcal/h

GAS TYPE: Natural Gas / LPG

kg: 31 m³: 0.283 mm: 630x690x650