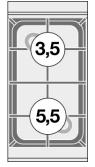

| PCT-63G             |
|---------------------|
| cm. 30x 60x 28h     |
| 9 kW / 7.740 kcal/h |
| Natural Gas / LPG   |
|                     |

kg: 20 m<sup>3</sup>: 0.148 mm: 330x690x650