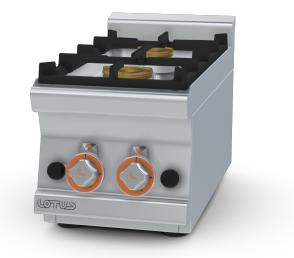

## PCT-63G 60 MAGICLOTUS GAS BOILING UNIT - TOP

Gas heated boiling - 2 burners

Construction -Fabricated using CrNi 18/10 AISI 304 grade Stainless Steel Scotch-Brite Satin polish Finish, incorporating 1mm thick worktop, rounded edges, chromed details and rear splash back. Knobs with waterproof grades IPX5. Model - Professional Gas Boiling Hob. Burners with piezoelectric ignition (PC1/PC2/PC3 with pilot light ignition) and thermocouple safety valves. Modulating flame burners, grills in cast iron, removable liquid collectors. Maintenance - All serviceable parts are accessible by the easy removal of front control panel and liquid collectors. Fittings - Appliance is supplied with both LPG and Natural Gas conversion jets and adjustable feet.