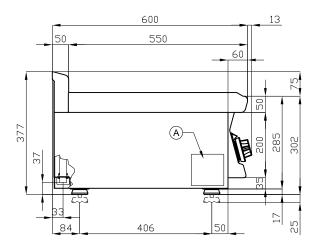

## ITALIAN CULINARY ART

The pictures are purely representative. The manufacturer reserves the right to modify the technical data and models without previous notice.

|   |            | <br> |                |                |
|---|------------|------|----------------|----------------|
| Α | Data plate | С    | Gas connection | ISO 7-1 1/2" M |

| PCT-63G             |
|---------------------|
| cm. 30x 60x 28h     |
| 9 kW / 7.740 kcal/h |
| Natural Gas / LPG   |
|                     |

kg: 20 m<sup>3</sup>: 0.148 mm: 330x690x650