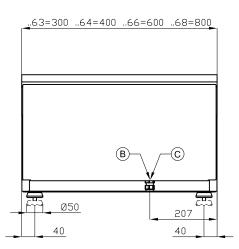

## ITALIAN CULINARY ART

The pictures are purely representative. The manufacturer reserves the right to modify the technical data and models without previous notice.

|   |            | <br> |                |                |
|---|------------|------|----------------|----------------|
| Α | Data plate | С    | Gas connection | ISO 7-1 1/2" M |