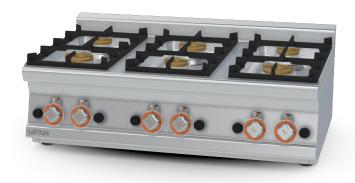

## **60 MAGICLOTUS GAS BOILING UNIT - TOP**

Gas heated boiling - 6 burners

Construction - Fabricated using CrNi 18/10 AISI 304 grade Stainless Steel Scotch-Brite Satin polish Finish, incorporating 1mm thick worktop, rounded edges, chromed details and rear splash back. Knobs with waterproof grades IPX5. Model - Professional Gas Boiling Hob. Burners with piezoelectric ignition (PC1/PC2/PC3 with pilot light ignition) and thermocouple safety valves. Modulating flame burners, grills in cast iron, removable liquid collectors. Maintenance - All serviceable parts are accessible by the easy removal of front control panel and liquid collectors. Fittings - Appliance is supplied with both LPG and Natural Gas conversion jets and adjustable feet.

## 60 MAGICLOTUS GAS BOILING UNIT - TOP

MODEL: PCT-610G

DIMENSIONS: cm. 100x 60x 28h

GAS POWER: 27 kW / 23.220 kcal/h

GAS TYPE: Natural Gas / LPG

kg: 63 m³: 0.462

mm: 1030x690x650