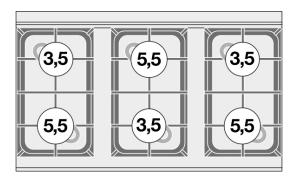

## **60 MAGICLOTUS GAS BOILING UNIT - TOP**

Gas heated boiling - 6 burners

Construction - Fabricated using CrNi 18/10 AISI 304 grade Stainless Steel Scotch-Brite Satin polish Finish, incorporating 1mm thick worktop, rounded edges, chromed details and rear splash back. Knobs with waterproof grades IPX5. Model - Professional Gas Boiling Hob. Burners with piezoelectric ignition (PC1/PC2/PC3 with pilot light ignition) and thermocouple safety valves. Modulating flame burners, grills in cast iron, removable liquid collectors. Maintenance - All serviceable parts are accessible by the easy removal of front control panel and liquid collectors. Fittings - Appliance is supplied with both LPG and Natural Gas conversion jets and adjustable feet.

## 60 MAGICLOTUS GAS BOILING UNIT - TOP

MODEL: PCT-610G

DIMENSIONS: cm. 100x 60x 28h

GAS POWER: 27 kW / 23.220 kcal/h

GAS TYPE: Natural Gas / LPG

kg: 63 m³: 0.462

mm: 1030x690x650