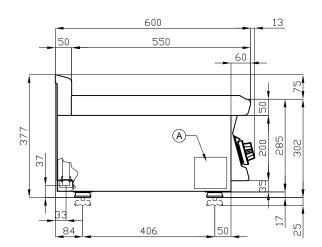

## 60 MAGICLOTUS GAS BOILING UNIT - TOP

MODEL: PCT-610G

DIMENSIONS: cm. 100x 60x 28h

GAS POWER: 27 kW / 23.220 kcal/h

GAS TYPE: Natural Gas / LPG

kg: 63 m³: 0.462

mm: 1030x690x650