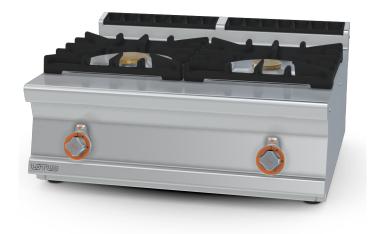

## PC2T-78G 70 SUPERLOTUS TOP GAS BOILING UNIT - TOP

Gas heated boiling unit - 2 burners (included 1 Head end filler strip mod.TPA-7)

Construction -Fabricated using CrNi 18/10 AISI 304 grade Stainless Steel Scotch-Brite Satin polish Finish, incorporating 2 mm thick worktop, rounded edges, chromed details and rear splash back. Knobs with waterproof grades IPX5. Model - Professional Gas Boiling Hob. Burners with pilot light ignition and thermocouple safety valves. Modulating flame burners, grills in stainless steel rods or in cast iron, removable liquid collectors. Maintenance - All serviceable parts are accessible by the easy removal of front control panel and liquid collectors. Fittings -Appliance is supplied with both LPG and Natural Gas conversion jets and adjustable feet.

| MODEL:      | PC2T-78G              |
|-------------|-----------------------|
| DIMENSIONS: | cm. 80x 70,5x 28h     |
| GAS POWER:  | 17 kW / 14.620 kcal/h |
| GAS TYPE:   | Natural Gas / LPG     |

kg: 73 m<sup>3</sup>: 0.345 mm: 830x770x540