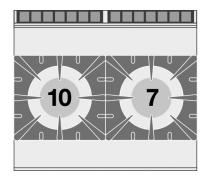

| MODEL:      | PC2T-78G              |
|-------------|-----------------------|
| DIMENSIONS: | cm. 80x 70,5x 28h     |
| GAS POWER:  | 17 kW / 14.620 kcal/h |
| GAS TYPE:   | Natural Gas / LPG     |

kg: 73 m<sup>3</sup>: 0.345 mm: 830x770x540