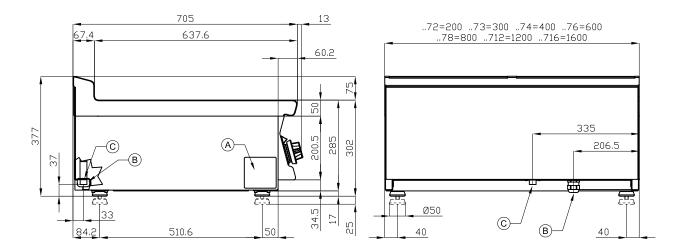

## ITALIAN CULINARY ART

The pictures are purely representative. The manufacturer reserves the right to modify the technical data and models without previous notice.

| Α | Data plate |  | C | Gas connection | ISO 7-1 1/2" M |
|---|------------|--|---|----------------|----------------|
|---|------------|--|---|----------------|----------------|

| MODEL:      | PC2T-78G              |
|-------------|-----------------------|
| DIMENSIONS: | cm. 80x 70,5x 28h     |
| GAS POWER:  | 17 kW / 14.620 kcal/h |
| GAS TYPE:   | Natural Gas / LPG     |

kg: 73 m<sup>3</sup>: 0.345 mm: 830x770x540