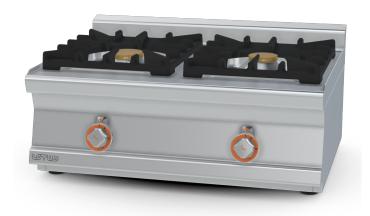

## **60 MAGICLOTUS GAS BOILING UNIT - TOP**

Gas heated boiling - 2 burners

Construction - Fabricated using CrNi 18/10 AISI 304 grade Stainless Steel Scotch-Brite Satin polish Finish, incorporating 1mm thick worktop, rounded edges, chromed details and rear splash back. Knobs with waterproof grades IPX5. Model - Professional Gas Boiling Hob. Burners with piezoelectric ignition (PC1/PC2/PC3 with pilot light ignition) and thermocouple safety valves. Modulating flame burners, grills in cast iron, removable liquid collectors. Maintenance - All serviceable parts are accessible by the easy removal of front control panel and liquid collectors. Fittings - Appliance is supplied with both LPG and Natural Gas conversion jets and adjustable feet.

## 60 MAGICLOTUS GAS BOILING UNIT - TOP

MODEL: PC2T-68G

DIMENSIONS: cm. 80x 60x 28h

GAS POWER: 17 kW / 14.620 kcal/h

GAS TYPE: Natural Gas / LPG

kg: 39 m³: 0.372 mm: 830x690x650