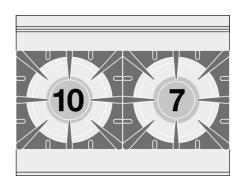

## 60 MAGICLOTUS GAS BOILING UNIT - TOP

MODEL: PC2T-68G

DIMENSIONS: cm. 80x 60x 28h

GAS POWER: 17 kW / 14.620 kcal/h

GAS TYPE: Natural Gas / LPG

kg: 39 m³: 0.372 mm: 830x690x650