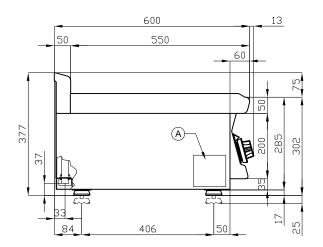

## 60 MAGICLOTUS GAS BOILING UNIT - TOP

MODEL: PC2T-68G

DIMENSIONS: cm. 80x 60x 28h

GAS POWER: 17 kW / 14.620 kcal/h

GAS TYPE: Natural Gas / LPG

kg: 39 m³: 0.372 mm: 830x690x650