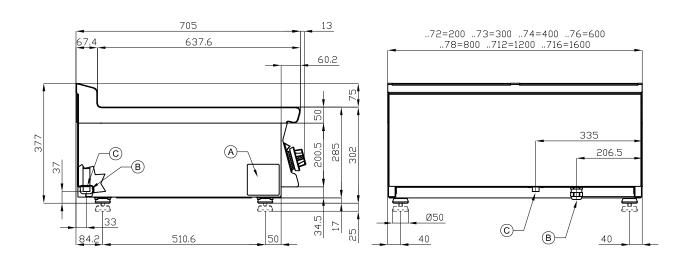

## 70 SUPERLOTUS TOP GAS BOILING UNIT - TOP

MODEL: PC1T-74G

DIMENSIONS: cm. 40x 70,5x 28h
GAS POWER: 10 kW / 8.600 kcal/h

GAS TYPE: Natural Gas / LPG

kg: 60 m³: 0.179 mm: 430x770x540