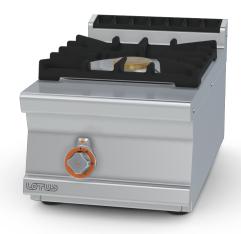

## **70 SUPERLOTUS TOP GAS BOILING UNIT - TOP**

Gas heated boiling unit - 1 burner (included 1 Head end filler strip mod.TPA-7)

Construction - Fabricated using CrNi 18/10 AISI 304 grade Stainless Steel Scotch-Brite Satin polish Finish, incorporating 2 mm thick worktop, rounded edges, chromed details and rear splash back. Knobs with waterproof grades IPX5. Model - Professional Gas Boiling Hob. Burners with pilot light ignition and thermocouple safety valves. Modulating flame burners, grills in stainless steel rods or in cast iron, removable liquid collectors. Maintenance - All serviceable parts are accessible by the easy removal of front control panel and liquid collectors. Fittings -Appliance is supplied with both LPG and Natural Gas conversion jets and adjustable feet.

## 70 SUPERLOTUS TOP GAS BOILING UNIT - TOP

MODEL: PC1T-74G

DIMENSIONS: cm. 40x 70,5x 28h
GAS POWER: 10 kW / 8.600 kcal/h

GAS TYPE: Natural Gas / LPG

kg: 60 m³: 0.179 mm: 430x770x540