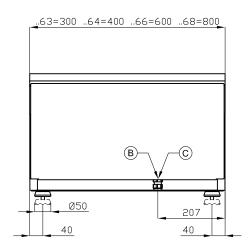

## **60 MAGICLOTUS GAS BOILING UNIT - TOP**

MODEL: PC1T-64G

**DIMENSIONS:** cm. 40x 60x 28h

**GAS POWER:** 10 kW / 8.600 kcal/h

**GAS TYPE:** Natural Gas / LPG

23 kg: m³: 0.193

430x690x650 mm: