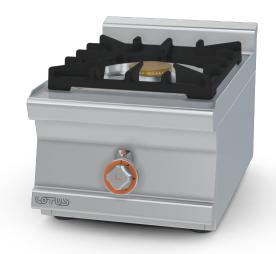

## **60 MAGICLOTUS GAS BOILING UNIT - TOP**

Gas heated boiling - 1 burner

Construction - Fabricated using CrNi 18/10 AISI 304 grade Stainless Steel Scotch-Brite Satin polish Finish, incorporating 1mm thick worktop, rounded edges, chromed details and rear splash back. Knobs with waterproof grades IPX5. Model - Professional Gas Boiling Hob. Burners with piezoelectric ignition (PC1/PC2/PC3 with pilot light ignition) and thermocouple safety valves. Modulating flame burners, grills in cast iron, removable liquid collectors. Maintenance - All serviceable parts are accessible by the easy removal of front control panel and liquid collectors. Fittings - Appliance is supplied with both LPG and Natural Gas conversion jets and adjustable feet.

## **60 MAGICLOTUS GAS BOILING UNIT - TOP**

MODEL: PC1T-64G

**DIMENSIONS:** cm. 40x 60x 28h

**GAS POWER:** 10 kW / 8.600 kcal/h

**GAS TYPE:** Natural Gas / LPG

23 kg: m³: 0.193

430x690x650 mm: