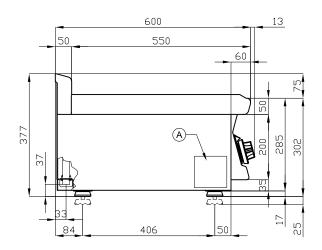

## **60 MAGICLOTUS GAS BOILING UNIT - TOP**

MODEL: PC1T-64G

**DIMENSIONS:** cm. 40x 60x 28h

**GAS POWER:** 10 kW / 8.600 kcal/h

**GAS TYPE:** Natural Gas / LPG

23 kg: m³: 0.193

430x690x650 mm: