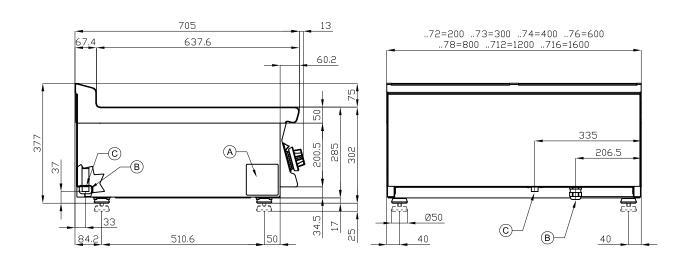

## 70 SUPERLOTUS TOP GAS GRDDLE - TOP

MODEL: FTRT-78G

DIMENSIONS: cm. 80x 70,5x 28h
GAS POWER: 14 kW / 12.040 kcal/h

GAS TYPE: Natural Gas / LPG

kg: 108 m³: 0.345 mm: 830x770x540