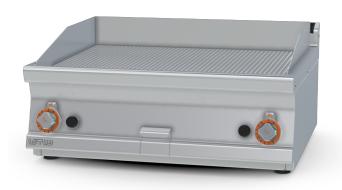

## **70 SUPERLOTUS TOP GAS GRDDLE - TOP**

Gas Fry-top grooved griddle, plate cm.76x51 - 2 cooking areas (included 1 Head end filler strip mod.TPA-7)

Construction - Fabricated using CrNi 18/10 AISI 304 grade Stainless Steel Scotch-Brite Satin polish Finish, incorporating 2 mm thick worktop, rounded edges, chromed details and rear splash back. Knobs with waterproof grades IPX5. Model - Professional Gas Griddle, Smooth, Ribbed or 50 / 50, Normal or Chrome. Normal Plate in FE430B Steel and Chrome in FE510C Steel. High durability and rapid heat up. Burners with Piezoelectric ignition and pilot light, 50 - 300degC control, thermostatic and thermocouple safety valves, Removable liquid containers. Maintenance - All serviceable parts are accessible by the easy removal of front control panel. Fittings - Appliance is supplied with both LPG and Natural Gas conversion jets and adjustable feet.

## 70 SUPERLOTUS TOP GAS GRDDLE - TOP

MODEL: FTRT-78G

DIMENSIONS: cm. 80x 70,5x 28h
GAS POWER: 14 kW / 12.040 kcal/h

GAS TYPE: Natural Gas / LPG

kg: 108 m³: 0.345 mm: 830x770x540