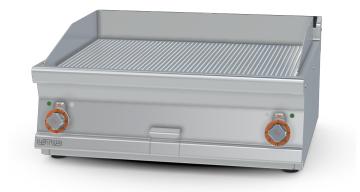

## **FTRT-78ET** 70 SUPERLOTUS TOP ELECTRIC GRDDLE - TOP

Electric Fry-top grooved griddle, plate cm.76x51 - 2 cooking areas (included 1 Head end filler strip mod.TPA-7)

Construction -Fabricated using CrNi 18/10 AISI 304 grade Stainless Steel Scotch-Brite Satin polish Finish, incorporating 2 mm thick worktop, rounded edges, chromed details and rear splash back. Knobs with waterproof grades IPX5. Model - Professional Electric Griddle, Smooth, Ribbed or 50 / 50, Normal or Chrome. Normal Plate in FE430B Steel and Chrome in FE510C Steel. Double thermostat, operating and safety. High durability and rapid heat up. 50 - 300degC control, Removable liquid containers. Maintenance - All serviceable parts are accessible by the easy removal of front control panel. Fittings - Appliance is supplied with adjustable feet.

| MODEL:          | FTRT-78ET         |
|-----------------|-------------------|
| DIMENSIONS:     | cm. 80x 70,5x 28h |
| ELECTRIC POWER: | 11,1 kW           |
| VOLTAGE:        | 400V~3N/230V~3    |
| FREQUENCY:      | 50/60 Hz          |
|                 |                   |