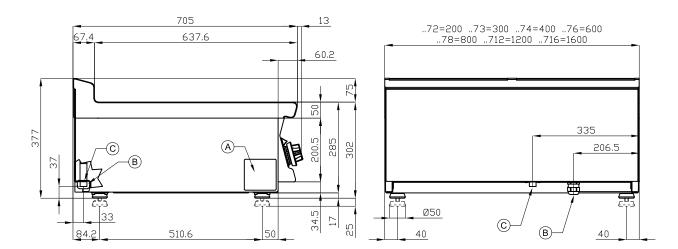

## ITALIAN CULINARY ART

The pictures are purely representative. The manufacturer reserves the right to modify the technical data and models without previous notice.

| A Data plate B Electrical connection |
|--------------------------------------|
|--------------------------------------|

| MODEL:          | FTRT-78ET         |
|-----------------|-------------------|
| DIMENSIONS:     | cm. 80x 70,5x 28h |
| ELECTRIC POWER: | 11,1 kW           |
| VOLTAGE:        | 400V~3N/230V~3    |
| FREQUENCY:      | 50/60 Hz          |
|                 |                   |

kg: 103 m<sup>3</sup>: 0.345 mm: 830x770x540