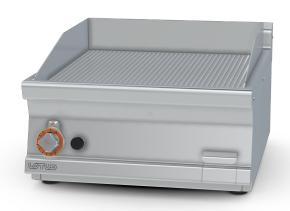

## **70 SUPERLOTUS TOP GAS GRDDLE - TOP**

Gas Fry-top grooved griddle, plate cm.56x51 (included 1 Head end filler strip mod.TPA-7)

Construction - Fabricated using CrNi 18/10 AISI 304 grade Stainless Steel Scotch-Brite Satin polish Finish, incorporating 2 mm thick worktop, rounded edges, chromed details and rear splash back. Knobs with waterproof grades IPX5. Model - Professional Gas Griddle, Smooth, Ribbed or 50 / 50, Normal or Chrome. Normal Plate in FE430B Steel and Chrome in FE510C Steel. High durability and rapid heat up. Burners with Piezoelectric ignition and pilot light, 50 - 300degC control, thermostatic and thermocouple safety valves, Removable liquid containers. Maintenance - All serviceable parts are accessible by the easy removal of front control panel. Fittings - Appliance is supplied with both LPG and Natural Gas conversion jets and adjustable feet.

MODEL: FTRT-76G

**DIMENSIONS:** cm. 60x 70,5x 28h

**GAS POWER:** 10,5 kW / 9.030 kcal/h

**GAS TYPE:** Natural Gas / LPG

68 kg: 0.262 m³: mm: 630x770x540