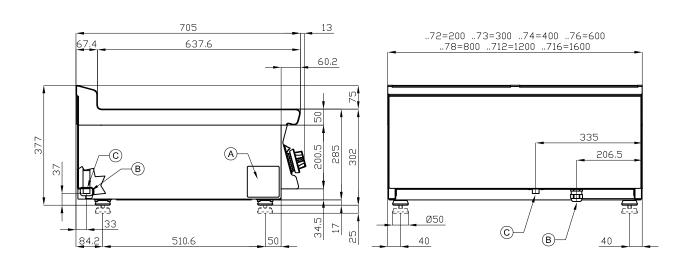

## **70 SUPERLOTUS TOP GAS GRDDLE - TOP**

| Α | Data plate |  | C | Gas connection | ISO 7-1 1/2" M |
|---|------------|--|---|----------------|----------------|
|---|------------|--|---|----------------|----------------|

MODEL: FTRT-76G

**DIMENSIONS:** cm. 60x 70,5x 28h

**GAS POWER:** 10,5 kW / 9.030 kcal/h

**GAS TYPE:** Natural Gas / LPG

68 kg: 0.262 m³: mm: 630x770x540