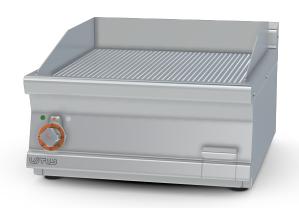

## FTRT-76ET

## **70 SUPERLOTUS TOP ELECTRIC GRDDLE - TOP**

Electric Fry-top grooved griddle, plate cm.56x51 (included 1 Head end filler strip mod.TPA-7)

Construction - Fabricated using CrNi 18/10 AISI 304 grade Stainless Steel Scotch-Brite Satin polish Finish, incorporating 2 mm thick worktop, rounded edges, chromed details and rear splash back. Knobs with waterproof grades IPX5. Model - Professional Electric Griddle, Smooth, Ribbed or 50 / 50, Normal or Chrome. Normal Plate in FE430B Steel and Chrome in FE510C Steel. Double thermostat, operating and safety. High durability and rapid heat up. 50 - 300degC control, Removable liquid containers. Maintenance - All serviceable parts are accessible by the easy removal of front control panel. Fittings - Appliance is supplied with adjustable feet.