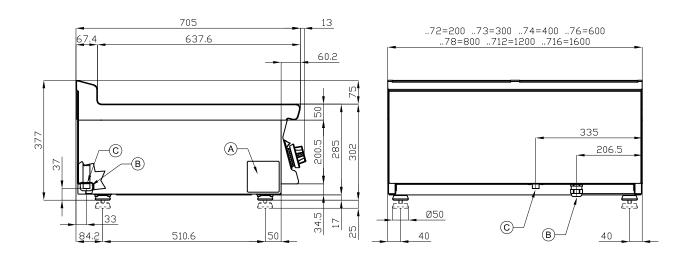

## 70 SUPERLOTUS TOP ELECTRIC GRDDLE - TOP

| Α | Data plate | В | Electrical connection |  |
|---|------------|---|-----------------------|--|
|   |            |   |                       |  |

MODEL: FTRT-76ET

DIMENSIONS: cm. 60x 70,5x 28h

ELECTRIC POWER: 7,4 kW VOLTAGE:  $400V\sim3N$  FREQUENCY: 50/60 Hz

kg: 67 m³: 0.262 mm: 630x770x540