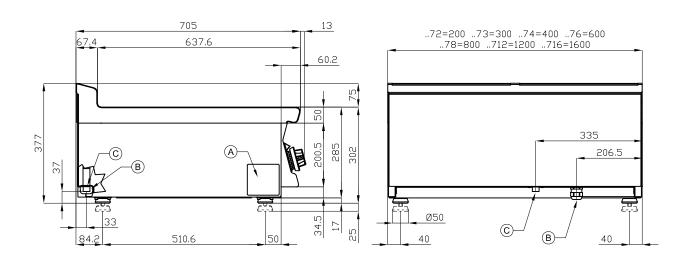

## 70 SUPERLOTUS TOP GAS GRDDLE - TOP

| Α | Data plate |  | C | Gas connection | ISO 7-1 1/2" M |
|---|------------|--|---|----------------|----------------|
|---|------------|--|---|----------------|----------------|

MODEL: FTRT-74G

DIMENSIONS: cm. 40x 70,5x 28h
GAS POWER: 7 kW / 6.020 kcal/h

GAS TYPE: Natural Gas / LPG

kg: 63 m³: 0.179 mm: 430x770x540