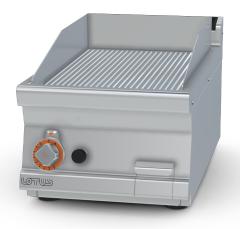

## **70 SUPERLOTUS TOP GAS GRDDLE - TOP**

Gas Fry-top grooved griddle, plate cm.36x51 (included 1 Head end filler strip mod.TPA-7)

Construction - Fabricated using CrNi 18/10 AISI 304 grade Stainless Steel Scotch-Brite Satin polish Finish, incorporating 2 mm thick worktop, rounded edges, chromed details and rear splash back. Knobs with waterproof grades IPX5. Model - Professional Gas Griddle, Smooth, Ribbed or 50 / 50, Normal or Chrome. Normal Plate in FE430B Steel and Chrome in FE510C Steel. High durability and rapid heat up. Burners with Piezoelectric ignition and pilot light, 50 - 300degC control, thermostatic and thermocouple safety valves, Removable liquid containers. Maintenance - All serviceable parts are accessible by the easy removal of front control panel. Fittings - Appliance is supplied with both LPG and Natural Gas conversion jets and adjustable feet.

MODEL: FTRT-74G

DIMENSIONS: cm. 40x 70,5x 28h
GAS POWER: 7 kW / 6.020 kcal/h

GAS TYPE: Natural Gas / LPG

kg: 63 m³: 0.179 mm: 430x770x540