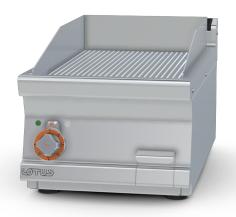

## FTRT-74ET

## **70 SUPERLOTUS TOP ELECTRIC GRDDLE - TOP**

Electric Fry-top grooved griddle, plate cm.36x51 (included 1 Head end filler strip mod.TPA-7)

Construction - Fabricated using CrNi 18/10 AISI 304 grade Stainless Steel Scotch-Brite Satin polish Finish, incorporating 2 mm thick worktop, rounded edges, chromed details and rear splash back. Knobs with waterproof grades IPX5. Model - Professional Electric Griddle, Smooth, Ribbed or 50 / 50, Normal or Chrome. Normal Plate in FE430B Steel and Chrome in FE510C Steel. Double thermostat, operating and safety. High durability and rapid heat up. 50 - 300degC control, Removable liquid containers. Maintenance - All serviceable parts are accessible by the easy removal of front control panel. Fittings - Appliance is supplied with adjustable feet.