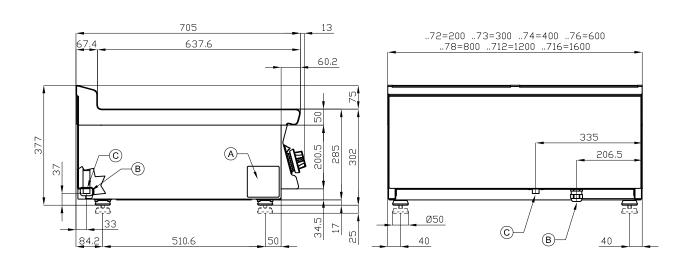

## FTRT-74ET

## 70 SUPERLOTUS TOP ELECTRIC GRDDLE - TOP

| Α | Data plate | В | Electrical connection |  |
|---|------------|---|-----------------------|--|
|   |            |   |                       |  |

MODEL: FTRT-74ET

DIMENSIONS: cm. 40x 70,5x 28h

ELECTRIC POWER: 5,55 kW

VOLTAGE: 400V~3N / 230V~3

FREQUENCY: 50/60 Hz

kg: 58 m³: 0.179 mm: 430x770x540