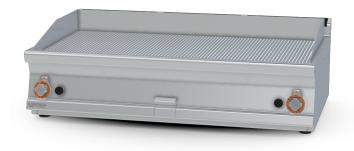

## **FTRT-712G** 70 SUPERLOTUS TOP GAS GRDDLE - TOP

Gas Fry-top grooved griddle, plate cm.116x51 - 2 cooking areas (included 1 Head end filler strip mod.TPA-7)

Construction - Fabricated using CrNi 18/10 AISI 304 grade Stainless Steel Scotch-Brite Satin polish Finish, incorporating 2 mm thick worktop, rounded edges, chromed details and rear splash back. Knobs with waterproof grades IPX5. Model - Professional Gas Griddle, Smooth, Ribbed or 50 / 50, Normal or Chrome. Normal Plate in FE430B Steel and Chrome in FE510C Steel. High durability and rapid heat up. Burners with Piezoelectric ignition and pilot light, 50 - 300degC control, thermostatic and thermocouple safety valves, Removable liquid containers. Maintenance - All serviceable parts are accessible by the easy removal of front control panel. Fittings - Appliance is supplied with both LPG and Natural Gas conversion jets and adjustable feet.

## ITALIAN CULINARY ART

The pictures are purely representative. The manufacturer reserves the right to modify the technical data and models without previous notice.

|--|

| MODEL:      | FTRT-712G             |
|-------------|-----------------------|
| DIMENSIONS: | cm. 120x 70,5x 28h    |
| GAS POWER:  | 21 kW / 18.060 kcal/h |
| GAS TYPE:   | Natural Gas / LPG     |