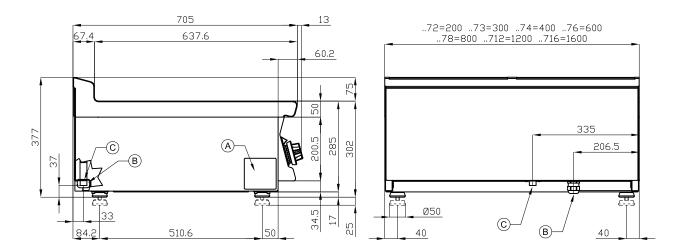

## ITALIAN CULINARY ART

The pictures are purely representative. The manufacturer reserves the right to modify the technical data and models without previous notice.

|--|

| MODEL:      | FTRT-712G             |
|-------------|-----------------------|
| DIMENSIONS: | cm. 120x 70,5x 28h    |
| GAS POWER:  | 21 kW / 18.060 kcal/h |
| GAS TYPE:   | Natural Gas / LPG     |

kg: 120 m<sup>3</sup>: 0.511 mm: 1230x770x540