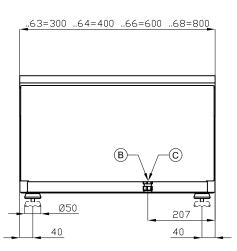

## ITALIAN CULINARY ART

The pictures are purely representative. The manufacturer reserves the right to modify the technical data and models without previous notice.

|   |            | <br> |                |                |
|---|------------|------|----------------|----------------|
| Α | Data plate | C    | Gas connection | ISO 7-1 1/2" M |

| MODEL:      | FTRT-68G              |
|-------------|-----------------------|
| DIMENSIONS: | cm. 80x 60x 28h       |
| GAS POWER:  | 12 kW / 10.320 kcal/h |
| GAS TYPE:   | Natural Gas / LPG     |

kg: 83 m<sup>3</sup>: 0.372 mm: 830x690x650