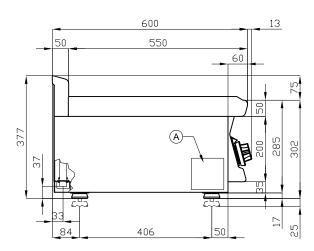

## ITALIAN CULINARY ART

The pictures are purely representative. The manufacturer reserves the right to modify the technical data and models without previous notice.

|   |            | <br> |                |                |
|---|------------|------|----------------|----------------|
| Α | Data plate | C    | Gas connection | ISO 7-1 1/2" M |

| MODEL:      | FTRT-68G              |
|-------------|-----------------------|
| DIMENSIONS: | cm. 80x 60x 28h       |
| GAS POWER:  | 12 kW / 10.320 kcal/h |
| GAS TYPE:   | Natural Gas / LPG     |

kg: 83 m<sup>3</sup>: 0.372 mm: 830x690x650