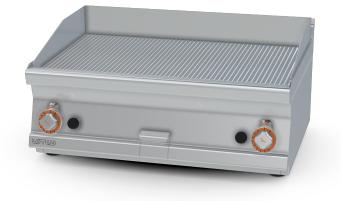

## FTRT-68G 60 MAGICLOTUS GAS GRDDLE - TOP

Gas Fry-top grooved griddle, plate cm.79,5x45 - 2 cooking areas

Construction -Fabricated using CrNi 18/10 AISI 304 grade Stainless Steel Scotch-Brite Satin polish Finish, incorporating 2,5mm thick worktop, rounded edges, chromed details and rear splash back. Knobs with waterproof grades IPX5. Model - Professional Gas Griddle, Smooth, Ribbed or 50 / 50, Normal or Chrome. Normal Plate in FE430B Steel and Chrome in FE510C Steel. High durability and rapid heat up. Burners with Piezoelectric ignition and pilot light, 50 - 300degC control, thermostatic and thermocouple safety valves, Removable liquid containers. Maintenance - All serviceable parts are accessible by the easy removal of front control panel. Fittings - Appliance is supplied with both LPG and Natural Gas conversion jets and adjustable feet.

| MODEL:      | FTRT-68G              |
|-------------|-----------------------|
| DIMENSIONS: | cm. 80x 60x 28h       |
| GAS POWER:  | 12 kW / 10.320 kcal/h |
| GAS TYPE:   | Natural Gas / LPG     |

kg: 83 m<sup>3</sup>: 0.372 mm: 830x690x650