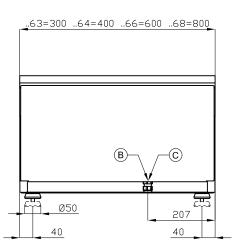

## ITALIAN CULINARY ART

The pictures are purely representative. The manufacturer reserves the right to modify the technical data and models without previous notice.

|   |            | <br> |                       |  |
|---|------------|------|-----------------------|--|
| Α | Data plate | В    | Electrical connection |  |

| MODEL:          | FTRT-68ET        |
|-----------------|------------------|
| DIMENSIONS:     | cm. 80x 60x 28h  |
| ELECTRIC POWER: | 9 kW             |
| VOLTAGE:        | 400V~3N / 230V~3 |
| FREQUENCY:      | 50/60 Hz         |
|                 |                  |

kg: 81 m<sup>3</sup>: 0.372 mm: 830x690x650