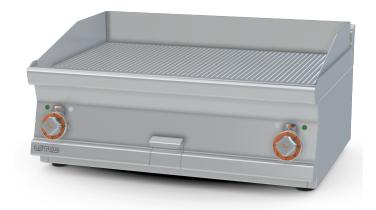

## FTRT-68ET 60 MAGICLOTUS ELECTRIC GRDDLE - TOP

Electric Fry-top grooved griddle, plate cm.79,5x45 - 2 cooking areas

Construction -Fabricated using CrNi 18/10 AISI 304 grade Stainless Steel Scotch-Brite Satin polish Finish, incorporating 2,5mm thick worktop, rounded edges, chromed details and rear splash back. Knobs with waterproof grades IPX5. Model - Professional Electric Griddle, Smooth, Ribbed or 50 / 50, Normal or Chrome. Normal Plate in FE430B Steel and Chrome in FE510C Steel. Double thermostat, operating and safety. High durability and rapid heat up. 50 - 300degC control, Removable liquid containers. Maintenance - All serviceable parts are accessible by the easy removal of front control panel. Fittings - Appliance is supplied with adjustable feet.

| MODEL:          | FTRT-68ET        |
|-----------------|------------------|
| DIMENSIONS:     | cm. 80x 60x 28h  |
| ELECTRIC POWER: | 9 kW             |
| VOLTAGE:        | 400V~3N / 230V~3 |
| FREQUENCY:      | 50/60 Hz         |
|                 |                  |