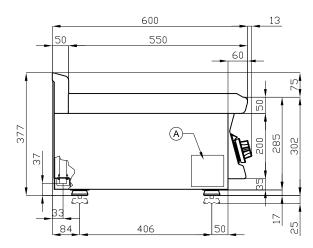

## ITALIAN CULINARY ART

The pictures are purely representative. The manufacturer reserves the right to modify the technical data and models without previous notice.

|   |            | <br> |                       |  |
|---|------------|------|-----------------------|--|
| Α | Data plate | В    | Electrical connection |  |

| MODEL:          | FTRT-68ET        |
|-----------------|------------------|
| DIMENSIONS:     | cm. 80x 60x 28h  |
| ELECTRIC POWER: | 9 kW             |
| VOLTAGE:        | 400V~3N / 230V~3 |
| FREQUENCY:      | 50/60 Hz         |
|                 |                  |

kg: 81 m<sup>3</sup>: 0.372 mm: 830x690x650