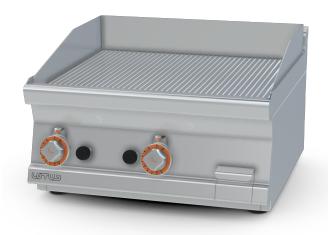

## **60 MAGICLOTUS GAS GRDDLE - TOP**

Gas Fry-top grooved griddle, plate cm.59,5x45 - 2 cooking areas

Construction - Fabricated using CrNi 18/10 AISI 304 grade Stainless Steel Scotch-Brite Satin polish Finish, incorporating 2,5mm thick worktop, rounded edges, chromed details and rear splash back. Knobs with waterproof grades IPX5. Model - Professional Gas Griddle, Smooth, Ribbed or 50 / 50, Normal or Chrome. Normal Plate in FE430B Steel and Chrome in FE510C Steel. High durability and rapid heat up. Burners with Piezoelectric ignition and pilot light, 50 - 300degC control, thermostatic and thermocouple safety valves, Removable liquid containers. Maintenance - All serviceable parts are accessible by the easy removal of front control panel. Fittings - Appliance is supplied with both LPG and Natural Gas conversion jets and adjustable feet.