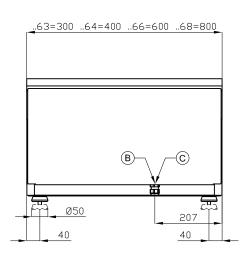

## 60 MAGICLOTUS GAS GRDDLE - TOP

| A Data plate C Gas connection | ISO 7-1 1/2" M |
|-------------------------------|----------------|
|-------------------------------|----------------|

MODEL: FTRT-66G

DIMENSIONS: cm. 60x 60x 28h
GAS POWER: 9 kW / 7.740 kcal/h

GAS TYPE: Natural Gas / LPG

kg: 65 m³: 0.283 mm: 630x690x650