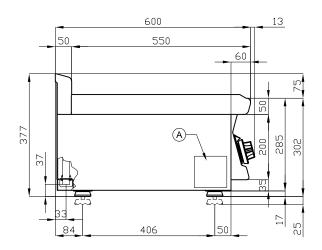

## 60 MAGICLOTUS GAS GRDDLE - TOP

| A Data plate C Gas connection | ISO 7-1 1/2" M |
|-------------------------------|----------------|
|-------------------------------|----------------|

MODEL: FTRT-66G

DIMENSIONS: cm. 60x 60x 28h
GAS POWER: 9 kW / 7.740 kcal/h

GAS TYPE: Natural Gas / LPG

kg: 65 m³: 0.283 mm: 630x690x650