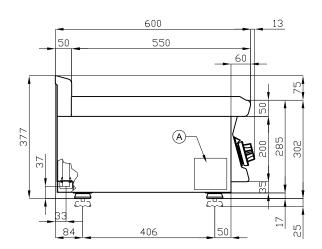

## 60 MAGICLOTUS ELECTRIC GRDDLE - TOP

| Α | Data plate | В | Electrical connection |  |
|---|------------|---|-----------------------|--|
|   |            |   |                       |  |

MODEL: FTRT-66ET

DIMENSIONS: cm. 60x 60x 28h

ELECTRIC POWER: 6,75 kW

VOLTAGE: 400V~3N / 230V~3

FREQUENCY: 50/60 Hz

kg: 66 m³: 0.283 mm: 630x690x650