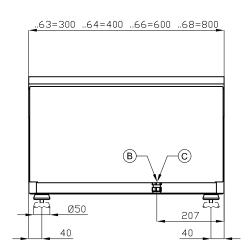

## 60 MAGICLOTUS ELECTRIC GRDDLE - TOP

| Α | Data plate | В | Electrical connection |  |
|---|------------|---|-----------------------|--|
|   |            |   |                       |  |

MODEL: FTRT-66ET

DIMENSIONS: cm. 60x 60x 28h

ELECTRIC POWER: 6,75 kW

VOLTAGE: 400V~3N / 230V~3

FREQUENCY: 50/60 Hz

kg: 66 m³: 0.283 mm: 630x690x650