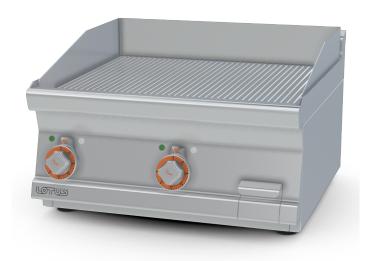

## **60 MAGICLOTUS ELECTRIC GRDDLE - TOP**

Electric Fry-top grooved griddle, plate cm.59,5x45 - 2 cooking areas

Construction - Fabricated using CrNi 18/10 AISI 304 grade Stainless Steel Scotch-Brite Satin polish Finish, incorporating 2,5mm thick worktop, rounded edges, chromed details and rear splash back. Knobs with waterproof grades IPX5. Model - Professional Electric Griddle, Smooth, Ribbed or 50 / 50, Normal or Chrome. Normal Plate in FE430B Steel and Chrome in FE510C Steel. Double thermostat, operating and safety. High durability and rapid heat up. 50 - 300degC control, Removable liquid containers. Maintenance - All serviceable parts are accessible by the easy removal of front control panel. Fittings - Appliance is supplied with adjustable feet.