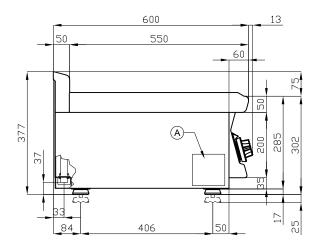

## ITALIAN CULINARY ART

The pictures are purely representative. The manufacturer reserves the right to modify the technical data and models without previous notice.

| A Data plate C Gas connection | ISO 7-1 1/2" M |
|-------------------------------|----------------|
|-------------------------------|----------------|

| MODEL:      | FTRT-610G             |
|-------------|-----------------------|
| DIMENSIONS: | cm. 100x 60x 28h      |
| GAS POWER:  | 15 kW / 12.900 kcal/h |
| GAS TYPE:   | Natural Gas / LPG     |

kg: 89 m<sup>3</sup>: 0.462 mm: 1030x690x650