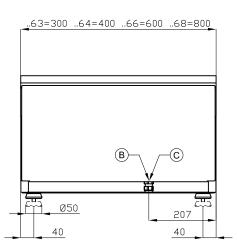

## ITALIAN CULINARY ART

The pictures are purely representative. The manufacturer reserves the right to modify the technical data and models without previous notice.

| A Data plate C Gas connection | ISO 7-1 1/2" M |
|-------------------------------|----------------|
|-------------------------------|----------------|

| MODEL:      | FTRT-610G             |
|-------------|-----------------------|
| DIMENSIONS: | cm. 100x 60x 28h      |
| GAS POWER:  | 15 kW / 12.900 kcal/h |
| GAS TYPE:   | Natural Gas / LPG     |

kg: 89 m<sup>3</sup>: 0.462 mm: 1030x690x650