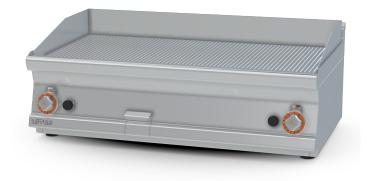

## FTRT-610G 60 MAGICLOTUS GAS GRDDLE - TOP

- TUP

Gas Fry-top grooved griddle, plate cm.99,5x45 - 2 cooking areas

Construction -Fabricated using CrNi 18/10 AISI 304 grade Stainless Steel Scotch-Brite Satin polish Finish, incorporating 2,5mm thick worktop, rounded edges, chromed details and rear splash back. Knobs with waterproof grades IPX5. Model - Professional Gas Griddle, Smooth, Ribbed or 50 / 50, Normal or Chrome. Normal Plate in FE430B Steel and Chrome in FE510C Steel. High durability and rapid heat up. Burners with Piezoelectric ignition and pilot light, 50 - 300degC control, thermostatic and thermocouple safety valves, Removable liquid containers. Maintenance - All serviceable parts are accessible by the easy removal of front control panel. Fittings - Appliance is supplied with both LPG and Natural Gas conversion jets and adjustable feet.

| MODEL:      | FTRT-610G             |
|-------------|-----------------------|
| DIMENSIONS: | cm. 100x 60x 28h      |
| GAS POWER:  | 15 kW / 12.900 kcal/h |
| GAS TYPE:   | Natural Gas / LPG     |

kg: 89 m<sup>3</sup>: 0.462 mm: 1030x690x650