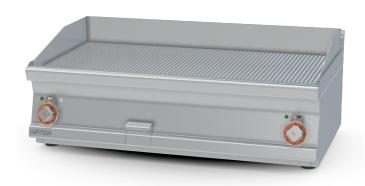

## **60 MAGICLOTUS ELECTRIC GRDDLE - TOP**

Electric Fry-top grooved griddle, plate cm.99,5x45 - 2 cooking areas

Construction - Fabricated using CrNi 18/10 AISI 304 grade Stainless Steel Scotch-Brite Satin polish Finish, incorporating 2,5mm thick worktop, rounded edges, chromed details and rear splash back. Knobs with waterproof grades IPX5. Model - Professional Electric Griddle, Smooth, Ribbed or 50 / 50, Normal or Chrome. Normal Plate in FE430B Steel and Chrome in FE510C Steel. Double thermostat, operating and safety. High durability and rapid heat up. 50 - 300degC control, Removable liquid containers. Maintenance - All serviceable parts are accessible by the easy removal of front control panel. Fittings - Appliance is supplied with adjustable feet.