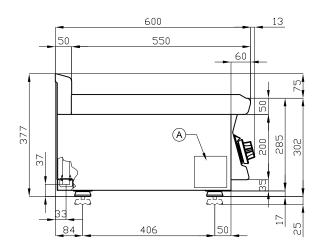

## 60 MAGICLOTUS ELECTRIC GRDDLE - TOP

| Α | Data plate | В | Electrical connection |  |
|---|------------|---|-----------------------|--|
|   |            |   |                       |  |

MODEL: FTRT-610ET

DIMENSIONS: cm. 100x 60x 28h

ELECTRIC POWER: 11,25 kWVOLTAGE:  $400 \text{V} \sim 3 \text{N}$ FREQUENCY: 50/60 Hz

kg: 88 m³: 0.462

mm: 1030x690x650