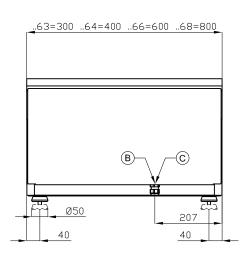

## 60 MAGICLOTUS ELECTRIC GRDDLE - TOP

| Α | Data plate | В | Electrical connection |  |
|---|------------|---|-----------------------|--|
|   |            |   |                       |  |

MODEL: FTRT-610ET

DIMENSIONS: cm. 100x 60x 28h

ELECTRIC POWER: 11,25 kWVOLTAGE:  $400 \text{V} \sim 3 \text{N}$ FREQUENCY: 50/60 Hz

kg: 88 m³: 0.462

mm: 1030x690x650