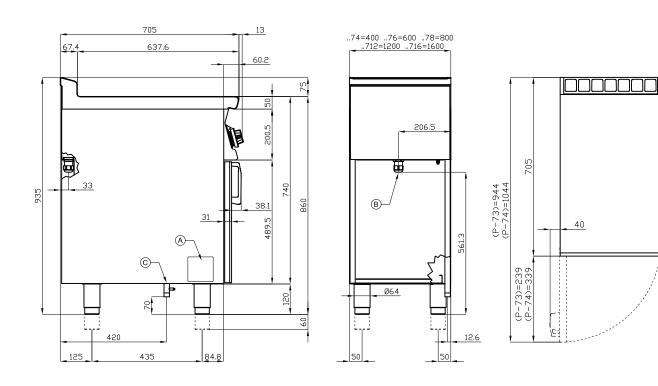

## 70 SUPERLOTUS GAS GRDDLE

| Α | Data plate | C | Gas connection | ISO 7-1 1/2" M |
|---|------------|---|----------------|----------------|
|   |            |   |                |                |

MODEL: FTR-78G

DIMENSIONS: cm. 80x 70,5x 90h
GAS POWER: 14 kW / 12.040 kcal/h

GAS TYPE: Natural Gas / LPG

kg: 114 m³: 0.709

mm: 830x770x1110