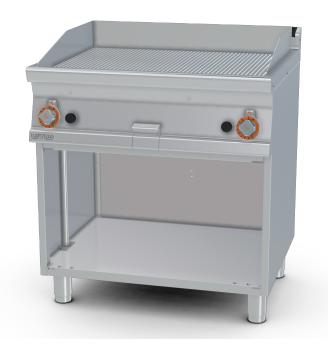

## **70 SUPERLOTUS GAS GRDDLE**

Gas Fry-top grooved griddle, on open cabinet, plate cm.76x51 - 2 cooking areas (included 1 Head end filler strip mod.TPA-7)

Construction - Fabricated using CrNi 18/10 AISI 304 grade Stainless Steel Scotch-Brite Satin polish Finish, incorporating 2 mm thick worktop, rounded edges, chromed details and rear splash back. Knobs with waterproof grades IPX5. Model - Professional Gas Griddle, Smooth, Ribbed or 50 / 50, Normal or Chrome, on open cabinet. Normal Plate in FE430B Steel and Chrome in FE510C Steel. High durability and rapid heat up. Burners with Piezoelectric ignition and pilot light, 50 - 300degC control, thermostatic and thermocouple safety valves, Removable liquid containers. Maintenance - All serviceable parts are accessible by the easy removal of front control panel. Fittings - Appliance is supplied with both LPG and Natural Gas conversion jets and adjustable feet. Doors not included.