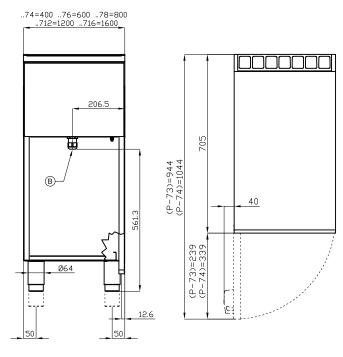

## **70 SUPERLOTUS ELECTRIC GRDDLE**

|--|

MODEL: FTR-78ET

**DIMENSIONS:** cm. 80x 70,5x 90h

**ELECTRIC POWER:** 11,1 kW

400V~3N/230V~3 **VOLTAGE:** 

FREQUENCY: 50/60 Hz

110 kg: 0.709 m³:

mm: 830x770x1110