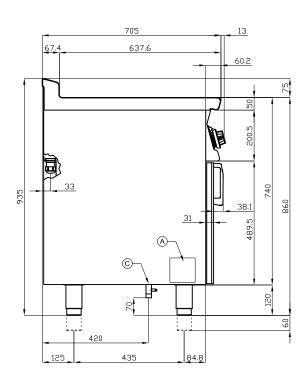

## **70 SUPERLOTUS ELECTRIC GRDDLE**

|--|

MODEL: FTR-78ET

**DIMENSIONS:** cm. 80x 70,5x 90h

**ELECTRIC POWER:** 11,1 kW

400V~3N/230V~3 **VOLTAGE:** 

FREQUENCY: 50/60 Hz

110 kg: 0.709 m³:

mm: 830x770x1110