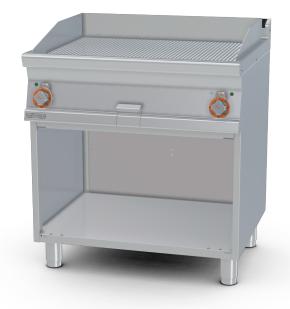

## **70 SUPERLOTUS ELECTRIC GRDDLE**

Electric Fry-top grooved griddle, on open cabinet, plate cm.76x51 - 2 cooking areas (included 1 Head end filler strip mod.TPA-7)

Construction - Fabricated using CrNi 18/10 AISI 304 grade Stainless Steel Scotch-Brite Satin polish Finish, incorporating 2 mm thick worktop, rounded edges, chromed details and rear splash back. Knobs with waterproof grades IPX5. Model - Professional Electric Griddle, Smooth, Ribbed or 50 / 50, Normal or Chrome, on open cabinet. Normal Plate in FE430B Steel and Chrome in FE510C Steel. Double thermostat, operating and safety. High durability and rapid heat up. 50 - 300degC control, Removable liquid containers. Maintenance - All serviceable parts are accessible by the easy removalof front control panel. Fittings - Appliance is supplied with adjustable feet. Doors not included.