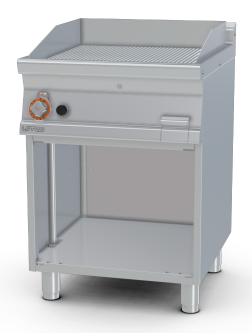

## **70 SUPERLOTUS GAS GRDDLE**

Gas Fry-top grooved griddle, on open cabinet, plate cm.56x51 (included 1 Head end filler strip mod.TPA-7)

Construction - Fabricated using CrNi 18/10 AISI 304 grade Stainless Steel Scotch-Brite Satin polish Finish, incorporating 2 mm thick worktop, rounded edges, chromed details and rear splash back. Knobs with waterproof grades IPX5. Model - Professional Gas Griddle, Smooth, Ribbed or 50 / 50, Normal or Chrome, on open cabinet. Normal Plate in FE430B Steel and Chrome in FE510C Steel. High durability and rapid heat up. Burners with Piezoelectric ignition and pilot light, 50 - 300degC control, thermostatic and thermocouple safety valves, Removable liquid containers. Maintenance - All serviceable parts are accessible by the easy removal of front control panel. Fittings - Appliance is supplied with both LPG and Natural Gas conversion jets and adjustable feet. Doors not included.