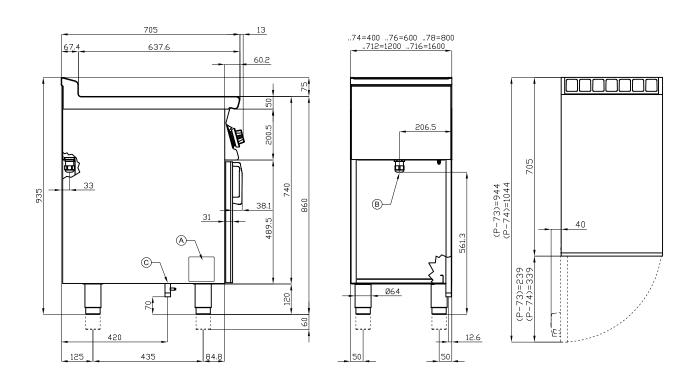

## 70 SUPERLOTUS GAS GRDDLE

| Α | Data plate | C | Gas connection | ISO 7-1 1/2" M |
|---|------------|---|----------------|----------------|
|   |            |   |                |                |

MODEL: FTR-76G

DIMENSIONS: cm. 60x 70,5x 90h

GAS POWER: 10,5 kW / 9.030 kcal/h

GAS TYPE: Natural Gas / LPG

kg: 83 m³: 0.538

mm: 630x770x1110