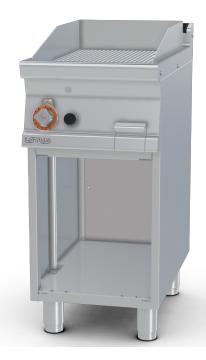

## FTR-74G

## **70 SUPERLOTUS GAS GRDDLE**

Gas Fry-top grooved griddle, on open cabinet, plate cm.36x51 (included 1 Head end filler strip mod.TPA-7)

Construction - Fabricated using CrNi 18/10 AISI 304 grade Stainless Steel Scotch-Brite Satin polish Finish, incorporating 2 mm thick worktop, rounded edges, chromed details and rear splash back. Knobs with waterproof grades IPX5. Model - Professional Gas Griddle, Smooth, Ribbed or 50 / 50, Normal or Chrome, on open cabinet. Normal Plate in FE430B Steel and Chrome in FE510C Steel. High durability and rapid heat up. Burners with Piezoelectric ignition and pilot light, 50 - 300degC control, thermostatic and thermocouple safety valves, Removable liquid containers. Maintenance - All serviceable parts are accessible by the easy removal of front control panel. Fittings - Appliance is supplied with both LPG and Natural Gas conversion jets and adjustable feet. Doors not included.