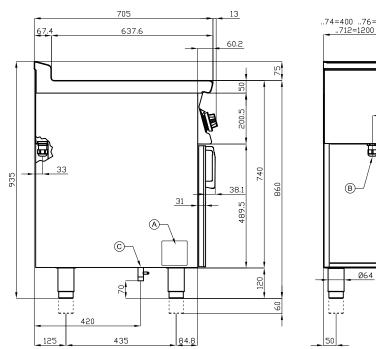

## FTR-74G

## 70 SUPERLOTUS GAS GRDDLE

| Α | Data plate |  | C | Gas connection | ISO 7-1 1/2" M |
|---|------------|--|---|----------------|----------------|
|---|------------|--|---|----------------|----------------|

MODEL: FTR-74G

DIMENSIONS: cm. 40x 70,5x 90h
GAS POWER: 7 kW / 6.020 kcal/h
GAS TYPE: Natural Gas / LPG

kg: 69 m³: 0.368

mm: 430x770x1110