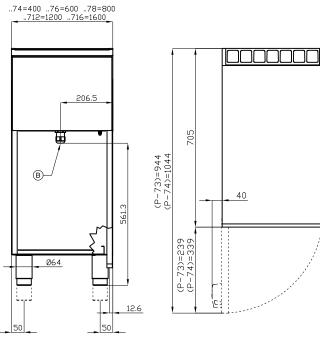

## FTR-74G

## 70 SUPERLOTUS GAS GRDDLE

| Α | Data plate |  | C | Gas connection | ISO 7-1 1/2" M |
|---|------------|--|---|----------------|----------------|
|---|------------|--|---|----------------|----------------|

MODEL: FTR-74G

DIMENSIONS: cm. 40x 70,5x 90h
GAS POWER: 7 kW / 6.020 kcal/h
GAS TYPE: Natural Gas / LPG

kg: 69 m³: 0.368

mm: 430x770x1110