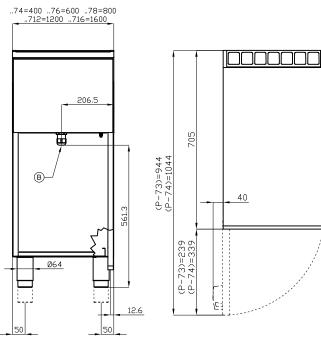

## **70 SUPERLOTUS ELECTRIC GRDDLE**

|--|

MODEL: FTR-74ET

**DIMENSIONS:** cm. 40x 70,5x 90h

**ELECTRIC POWER:** 5,55 kW

400V~3N/230V~3 **VOLTAGE:** 

FREQUENCY: 50/60 Hz

64 kg: 0.368 m³: mm:

430x770x1110