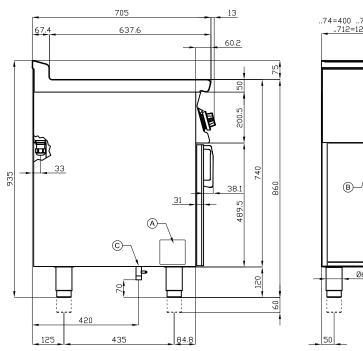

## **70 SUPERLOTUS ELECTRIC GRDDLE**

|--|

MODEL: FTR-74ET

**DIMENSIONS:** cm. 40x 70,5x 90h

**ELECTRIC POWER:** 5,55 kW

400V~3N/230V~3 **VOLTAGE:** 

FREQUENCY: 50/60 Hz

64 kg: 0.368 m³: mm:

430x770x1110