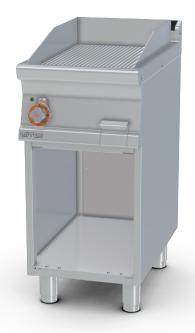

## **70 SUPERLOTUS ELECTRIC GRDDLE**

Electric Fry-top grooved griddle, on open cabinet, plate cm.36x51 (included 1 Head end filler strip mod.TPA-7)

Construction - Fabricated using CrNi 18/10 AISI 304 grade Stainless Steel Scotch-Brite Satin polish Finish, incorporating 2 mm thick worktop, rounded edges, chromed details and rear splash back. Knobs with waterproof grades IPX5. Model - Professional Electric Griddle, Smooth, Ribbed or 50 / 50, Normal or Chrome, on open cabinet. Normal Plate in FE430B Steel and Chrome in FE510C Steel. Double thermostat, operating and safety. High durability and rapid heat up. 50 - 300degC control, Removable liquid containers. Maintenance - All serviceable parts are accessible by the easy removalof front control panel. Fittings - Appliance is supplied with adjustable feet. Doors not included.