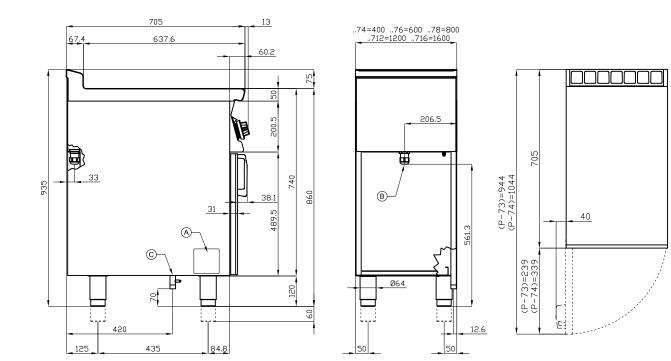

| MODEL:      | FTR-712G              |
|-------------|-----------------------|
| DIMENSIONS: | cm. 120x 70,5x 90h    |
| GAS POWER:  | 21 kW / 18.060 kcal/h |
| GAS TYPE:   | Natural Gas / LPG     |

kg: 154 m<sup>3</sup>: 1.051 mm: 1230x770x1110