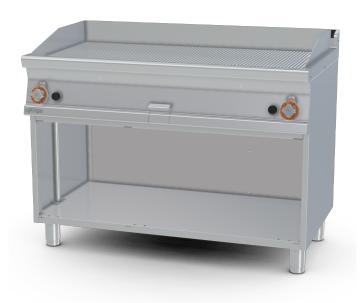

## FTR-712G 70 SUPERLOTUS GAS GRDDLE

Gas Fry-top grooved griddle, on open cabinet, plate cm.116x51 - 2 cooking areas (included 1 Head end filler strip mod.TPA-7)

Construction - Fabricated using CrNi 18/10 AISI 304 grade Stainless Steel Scotch-Brite Satin polish Finish, incorporating 2 mm thick worktop, rounded edges, chromed details and rear splash back. Knobs with waterproof grades IPX5. Model - Professional Gas Griddle, Smooth, Ribbed or 50 / 50, Normal or Chrome, on open cabinet. Normal Plate in FE430B Steel and Chrome in FE510C Steel. High durability and rapid heat up. Burners with Piezoelectric ignition and pilot light, 50 - 300degC control, thermostatic and thermocouple safety valves, Removable liquid containers. Maintenance - All serviceable parts are accessible by the easy removal of front control panel. Fittings - Appliance is supplied with both LPG and Natural Gas conversion jets and adjustable feet. Doors not included.