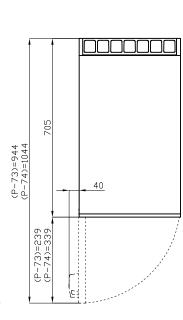

## 70 SUPERLOTUS ELECTRIC GRDDLE

| Α | Data plate | В | Electrical connection |  |
|---|------------|---|-----------------------|--|
|   |            |   |                       |  |

MODEL: FTR-712ET

DIMENSIONS: cm. 120x 70,5x 90h

ELECTRIC POWER: 14,8 kW VOLTAGE:  $400V\sim3N$  FREQUENCY: 50/60 Hz

kg: 150 m³: 1.051

mm: 1230x770x1110