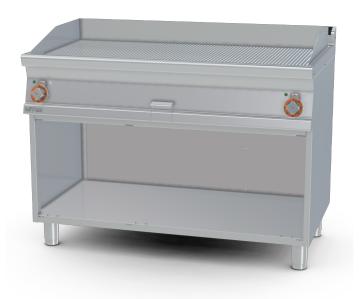

## **70 SUPERLOTUS ELECTRIC GRDDLE**

Electric Fry-top grooved griddle, on open cabinet, plate cm.116x51 - 2 cooking areas (included 1 Head end filler strip mod.TPA-7)

Construction - Fabricated using CrNi 18/10 AISI 304 grade Stainless Steel Scotch-Brite Satin polish Finish, incorporating 2 mm thick worktop, rounded edges, chromed details and rear splash back. Knobs with waterproof grades IPX5. Model - Professional Electric Griddle, Smooth, Ribbed or 50 / 50, Normal or Chrome, on open cabinet. Normal Plate in FE430B Steel and Chrome in FE510C Steel. Double thermostat, operating and safety. High durability and rapid heat up. 50 - 300degC control, Removable liquid containers. Maintenance - All serviceable parts are accessible by the easy removalof front control panel. Fittings - Appliance is supplied with adjustable feet. Doors not included.