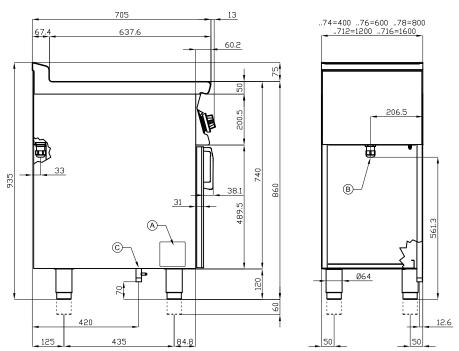

## 70 SUPERLOTUS ELECTRIC GRDDLE

| Α | Data plate | В | Electrical connection |  |
|---|------------|---|-----------------------|--|
|   |            |   |                       |  |

MODEL: FTR-712ET

DIMENSIONS: cm. 120x 70,5x 90h

ELECTRIC POWER: 14,8 kW VOLTAGE:  $400V\sim3N$  FREQUENCY: 50/60 Hz

kg: 150 m³: 1.051

mm: 1230x770x1110