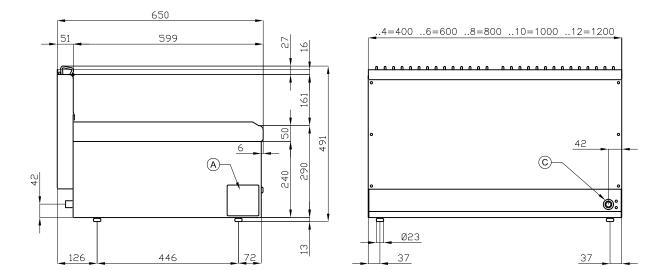

## ITALIAN CULINARY ART

The pictures are purely representative. The manufacturer reserves the right to modify the technical data and models without previous notice.

| A Data plate | C | Gas connection | ISO 7-1 1/2" M |
|--------------|---|----------------|----------------|
|--------------|---|----------------|----------------|

| MODEL:      | FTR-6G                 |
|-------------|------------------------|
| DIMENSIONS: | cm. 60x 65x 29h        |
| GAS POWER:  | 10,5 kW / 9.030 kcal/h |
| GAS TYPE:   | Natural Gas / LPG      |

kg: 65.5 m<sup>3</sup>: 0.265 mm: 630x690x610