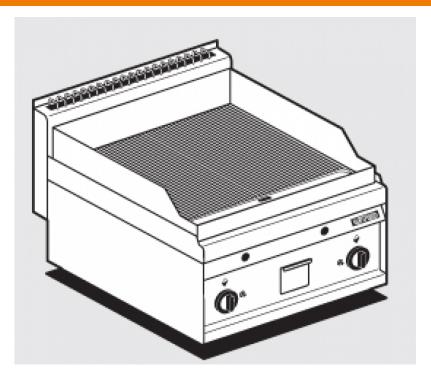

## FTR-6G 65 MAGICPROF GAS GRDDLE

Gas Fry-top grooved griddle, plate cm.55,5x55 - 2 cooking areas

Construction - Fabricated using CrNi 18/10 AISI 304 grade Stainless Steel Scotch-Brite Satin polish Finish, incorporating 1mm thick worktop, rounded edges, chromed details and rear splash back. Model -Professional Gas Griddle, Smooth, Ribbed or 50 / 50, Normal or Chrome. Normal Plate in FE430B Steel and Chrome in FE510C Steel. High durability and rapid heat up. Burners with Piezoelectric ignition and pilot light, 50 - 300degC control, thermostatic and thermocouple safety valves, Removable liquid containers. Maintenance - All serviceable parts are accessible by the easy removal of front control panel. Fittings -Appliance is supplied with both LPG and Natural Gas conversion jets and adjustable feet.

| MODEL:      | FTR-6G                 |
|-------------|------------------------|
| DIMENSIONS: | cm. 60x 65x 29h        |
| GAS POWER:  | 10,5 kW / 9.030 kcal/h |
| GAS TYPE:   | Natural Gas / LPG      |