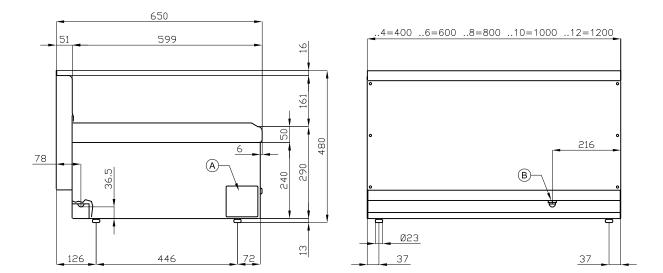

## ITALIAN CULINARY ART

The pictures are purely representative. The manufacturer reserves the right to modify the technical data and models without previous notice.

| Α | Data plate | В | Electrical connection |  |
|---|------------|---|-----------------------|--|

| MODEL:          | FTR-6ET                  |
|-----------------|--------------------------|
| DIMENSIONS:     | cm. 60x 65x 29h          |
| ELECTRIC POWER: | 6 kW                     |
| VOLTAGE:        | 400V~3N / 230V~3 / 230V~ |
| FREQUENCY:      | 50/60 Hz                 |
|                 |                          |

kg: 66.5 m<sup>3</sup>: 0.265 mm: 630x690x610