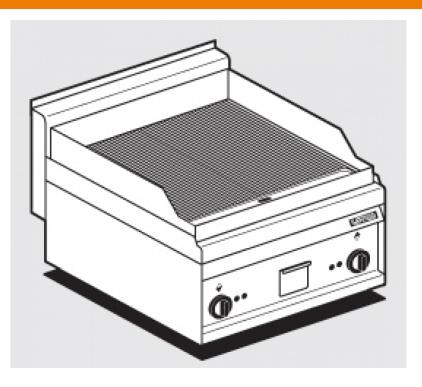

## FTR-6ET 65 MAGICPROF ELECTRIC GRDDLE

Electric Fry-top grooved griddle, plate cm.55,5x55 - 2 cooking areas

Construction -Fabricated using CrNi 18/10 AISI 304 grade Stainless Steel Scotch-Brite Satin polish Finish, incorporating 1mm thick worktop, rounded edges, chromed details and rear splash back. Model -Professional Electric Griddle, Smooth, Ribbed or 50 / 50, Normal or Chrome. Normal Plate in FE430B Steel and Chrome in FE510C Steel. Double thermostat, operating and safety. High durability and rapid heat up. 50 - 300degC control, Removable liquid containers. Maintenance -All serviceable parts are accessible by the easy removal of front control panel. Fittings - Appliance is supplied with adjustable feet.

| MODEL:          | FTR-6ET                  |
|-----------------|--------------------------|
| DIMENSIONS:     | cm. 60x 65x 29h          |
| ELECTRIC POWER: | 6 kW                     |
| VOLTAGE:        | 400V~3N / 230V~3 / 230V~ |
| FREQUENCY:      | 50/60 Hz                 |
|                 |                          |