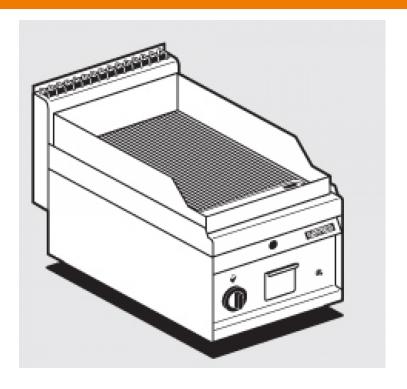

## 65 MAGICPROF **GAS GRDDLE**

Gas Fry-top grooved griddle, plate cm.35,5x55

Construction - Fabricated using CrNi 18/10 AISI 304 grade Stainless Steel Scotch-Brite Satin polish Finish, incorporating 1mm thick worktop, rounded edges, chromed details and rear splash back. Model -Professional Gas Griddle, Smooth, Ribbed or 50 / 50, Normal or Chrome. Normal Plate in FE430B Steel and Chrome in FE510C Steel. High durability and rapid heat up. Burners with Piezoelectric ignition and pilot light, 50 - 300degC control, thermostatic and thermocouple safety valves, Removable liquid containers. Maintenance - All serviceable parts are accessible by the easy removal of front control panel. Fittings -Appliance is supplied with both LPG and Natural Gas conversion jets and adjustable feet.

MODEL: FTR-4G

DIMENSIONS: cm. 40x 65x 29h
GAS POWER: 7 kW / 6.020 kcal/h

GAS TYPE: Natural Gas / LPG

kg: 46 m³: 0.181

mm: 430x690x610