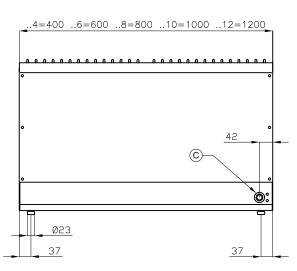

## 65 MAGICPROF GAS GRDDLE

| A Data plate   C   das confiection   130 7-1 1/2 W | 1 |  | С | C | Gas connection | ISO 7-1 1/2" M |
|----------------------------------------------------|---|--|---|---|----------------|----------------|
|----------------------------------------------------|---|--|---|---|----------------|----------------|

MODEL: FTR-4G

DIMENSIONS: cm. 40x 65x 29h
GAS POWER: 7 kW / 6.020 kcal/h

GAS TYPE: Natural Gas / LPG

kg: 46 m³: 0.181

mm: 430x690x610