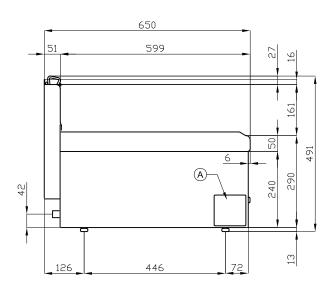

## 65 MAGICPROF GAS GRDDLE

| A Data plate   C   das confiection   130 7-1 1/2 W | 1 |  | С | C | Gas connection | ISO 7-1 1/2" M |
|----------------------------------------------------|---|--|---|---|----------------|----------------|
|----------------------------------------------------|---|--|---|---|----------------|----------------|

MODEL: FTR-4G

DIMENSIONS: cm. 40x 65x 29h
GAS POWER: 7 kW / 6.020 kcal/h

GAS TYPE: Natural Gas / LPG

kg: 46 m³: 0.181

mm: 430x690x610