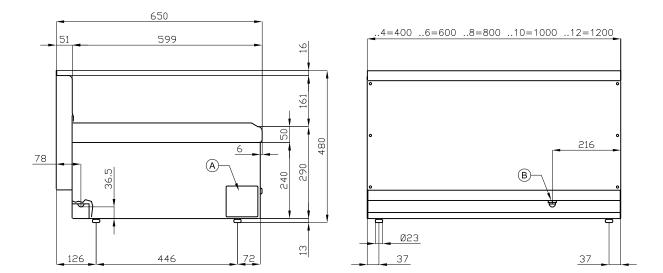

## ITALIAN CULINARY ART

The pictures are purely representative. The manufacturer reserves the right to modify the technical data and models without previous notice.

| Α | Data plate | В | Electrical connection |  |
|---|------------|---|-----------------------|--|

| MODEL:          | FTR-4EM         |
|-----------------|-----------------|
| DIMENSIONS:     | cm. 40x 65x 29h |
| ELECTRIC POWER: | 3 kW            |
| VOLTAGE:        | 230V~           |
| FREQUENCY:      | 50/60 Hz        |
|                 |                 |

kg: 49 m<sup>3</sup>: 0.181 mm: 430x690x610