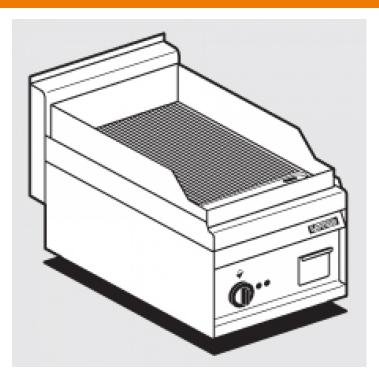

## **FTR-4EM** 65 MAGICPROF ELECTRIC GRDDLE

Electric Fry-top grooved griddle, plate cm.35,5x55

Construction -Fabricated using CrNi 18/10 AISI 304 grade Stainless Steel Scotch-Brite Satin polish Finish, incorporating 1mm thick worktop, rounded edges, chromed details and rear splash back. Model -Professional Electric Griddle, Smooth, Ribbed or 50 / 50, Normal or Chrome. Normal Plate in FE430B Steel and Chrome in FE510C Steel. Double thermostat, operating and safety. High durability and rapid heat up. 50 - 300degC control, Removable liquid containers. Maintenance -All serviceable parts are accessible by the easy removal of front control panel. Fittings - Appliance is supplied with adjustable feet.