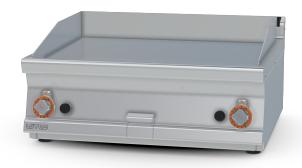

## **70 SUPERLOTUS TOP GAS GRDDLE - TOP**

Gas Fry-top smooth griddle, plate cm.76x51 - 2 cooking areas (included 1 Head end filler strip mod.TPA-7)

Construction - Fabricated using CrNi 18/10 AISI 304 grade Stainless Steel Scotch-Brite Satin polish Finish, incorporating 2 mm thick worktop, rounded edges, chromed details and rear splash back. Knobs with waterproof grades IPX5. Model - Professional Gas Griddle, Smooth, Ribbed or 50 / 50, Normal or Chrome. Normal Plate in FE430B Steel and Chrome in FE510C Steel. High durability and rapid heat up. Burners with Piezoelectric ignition and pilot light, 50 - 300degC control, thermostatic and thermocouple safety valves, Removable liquid containers. Maintenance - All serviceable parts are accessible by the easy removal of front control panel. Fittings - Appliance is supplied with both LPG and Natural Gas conversion jets and adjustable feet.