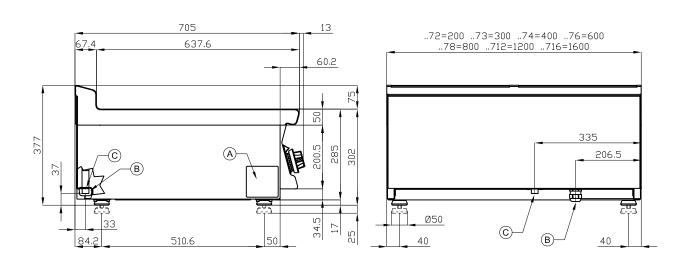

## 70 SUPERLOTUS TOP GAS GRDDLE - TOP

| A Data plate C Gas connection | ISO 7-1 1/2" M |
|-------------------------------|----------------|
|-------------------------------|----------------|

MODEL: FTLT-78G

DIMENSIONS: cm. 80x 70,5x 28h
GAS POWER: 14 kW / 12.040 kcal/h

GAS TYPE: Natural Gas / LPG

kg: 108 m³: 0.345 mm: 830x770x540