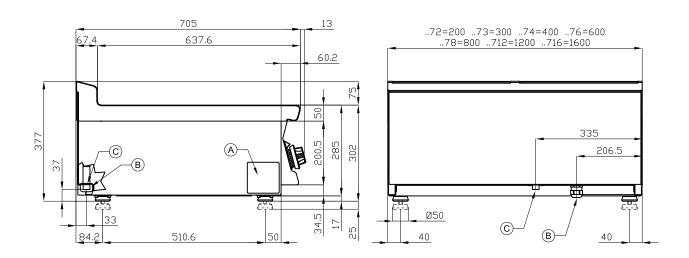

## 70 SUPERLOTUS TOP ELECTRIC GRDDLE - TOP

| Α | Data plate | В | Electrical connection |  |
|---|------------|---|-----------------------|--|
|   |            |   |                       |  |

MODEL: FTLT-78ET

DIMENSIONS: cm. 80x 70,5x 28h

ELECTRIC POWER: 11,1 kW

VOLTAGE: 400V~3N / 230V~3

FREQUENCY: 50/60 Hz

kg: 103 m³: 0.345 mm: 830x770x540