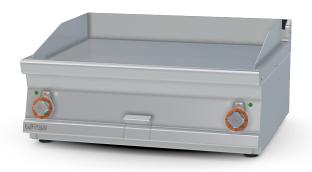

## **70 SUPERLOTUS TOP ELECTRIC GRDDLE - TOP**

Electric Fry-top smooth griddle, plate cm.76x51 - 2 cooking areas (included 1 Head end filler strip mod.TPA-7)

Construction - Fabricated using CrNi 18/10 AISI 304 grade Stainless Steel Scotch-Brite Satin polish Finish, incorporating 2 mm thick worktop, rounded edges, chromed details and rear splash back. Knobs with waterproof grades IPX5. Model - Professional Electric Griddle, Smooth, Ribbed or 50 / 50, Normal or Chrome. Normal Plate in FE430B Steel and Chrome in FE510C Steel. Double thermostat, operating and safety. High durability and rapid heat up. 50 - 300degC control, Removable liquid containers. Maintenance - All serviceable parts are accessible by the easy removal of front control panel. Fittings - Appliance is supplied with adjustable feet.

## 70 SUPERLOTUS TOP ELECTRIC GRDDLE - TOP

| Α | Data plate | В | Electrical connection |  |
|---|------------|---|-----------------------|--|
|   |            |   |                       |  |

MODEL: FTLT-78ET