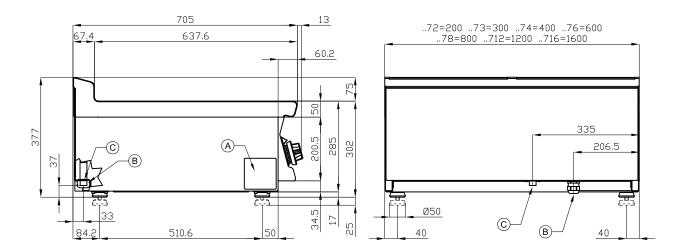

## ITALIAN CULINARY ART

The pictures are purely representative. The manufacturer reserves the right to modify the technical data and models without previous notice.

|--|

| MODEL:      | FTLT-76G               |
|-------------|------------------------|
| DIMENSIONS: | cm. 60x 70,5x 28h      |
| GAS POWER:  | 10,5 kW / 9.030 kcal/h |
| GAS TYPE:   | Natural Gas / LPG      |

kg: 68 m<sup>3</sup>: 0.262 mm: 630x770x540