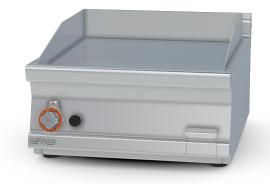

## **FTLT-76G** 70 SUPERLOTUS TOP GAS GRDDLE - TOP

Gas Fry-top smooth griddle, plate cm.56x51 (included 1 Head end filler strip mod.TPA-7)

Construction - Fabricated using CrNi 18/10 AISI 304 grade Stainless Steel Scotch-Brite Satin polish Finish, incorporating 2 mm thick worktop, rounded edges, chromed details and rear splash back. Knobs with waterproof grades IPX5. Model - Professional Gas Griddle, Smooth, Ribbed or 50 / 50, Normal or Chrome. Normal Plate in FE430B Steel and Chrome in FE510C Steel. High durability and rapid heat up. Burners with Piezoelectric ignition and pilot light, 50 - 300degC control, thermostatic and thermocouple safety valves, Removable liquid containers. Maintenance - All serviceable parts are accessible by the easy removal of front control panel. Fittings - Appliance is supplied with both LPG and Natural Gas conversion jets and adjustable feet.

## ITALIAN CULINARY ART

The pictures are purely representative. The manufacturer reserves the right to modify the technical data and models without previous notice.

|--|

| MODEL:      | FTLT-76G               |
|-------------|------------------------|
| DIMENSIONS: | cm. 60x 70,5x 28h      |
| GAS POWER:  | 10,5 kW / 9.030 kcal/h |
| GAS TYPE:   | Natural Gas / LPG      |