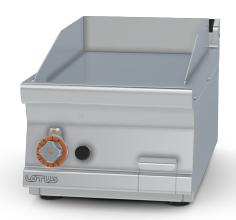

## **70 SUPERLOTUS TOP GAS GRDDLE - TOP**

Gas Fry-top smooth griddle, plate cm.36x51 (included 1 Head end filler strip mod.TPA-7)

Construction - Fabricated using CrNi 18/10 AISI 304 grade Stainless Steel Scotch-Brite Satin polish Finish, incorporating 2 mm thick worktop, rounded edges, chromed details and rear splash back. Knobs with waterproof grades IPX5. Model - Professional Gas Griddle, Smooth, Ribbed or 50 / 50, Normal or Chrome. Normal Plate in FE430B Steel and Chrome in FE510C Steel. High durability and rapid heat up. Burners with Piezoelectric ignition and pilot light, 50 - 300degC control, thermostatic and thermocouple safety valves, Removable liquid containers. Maintenance - All serviceable parts are accessible by the easy removal of front control panel. Fittings - Appliance is supplied with both LPG and Natural Gas conversion jets and adjustable feet.