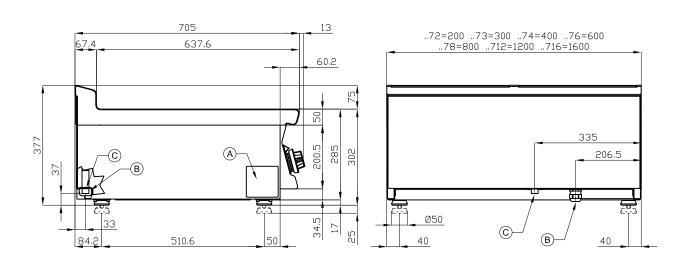

## 70 SUPERLOTUS TOP GAS GRDDLE - TOP

MODEL: FTLT-74G

DIMENSIONS: cm. 40x 70,5x 28h
GAS POWER: 7 kW / 6.020 kcal/h

GAS TYPE: Natural Gas / LPG

kg: 63 m³: 0.179 mm: 430x770x540