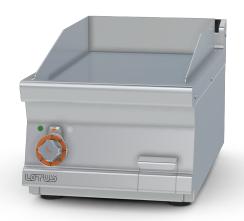

## FTLT-74ET

## **70 SUPERLOTUS TOP ELECTRIC GRDDLE - TOP**

Electric Fry-top smooth griddle, plate cm.36x51 (included 1 Head end filler strip mod.TPA-7)

Construction - Fabricated using CrNi 18/10 AISI 304 grade Stainless Steel Scotch-Brite Satin polish Finish, incorporating 2 mm thick worktop, rounded edges, chromed details and rear splash back. Knobs with waterproof grades IPX5. Model - Professional Electric Griddle, Smooth, Ribbed or 50 / 50, Normal or Chrome. Normal Plate in FE430B Steel and Chrome in FE510C Steel. Double thermostat, operating and safety. High durability and rapid heat up. 50 - 300degC control, Removable liquid containers. Maintenance - All serviceable parts are accessible by the easy removal of front control panel. Fittings - Appliance is supplied with adjustable feet.

## 70 SUPERLOTUS TOP ELECTRIC GRDDLE - TOP

| Α | Data plate | В | Electrical connection |  |
|---|------------|---|-----------------------|--|
|   |            |   |                       |  |

MODEL: FTLT-74ET