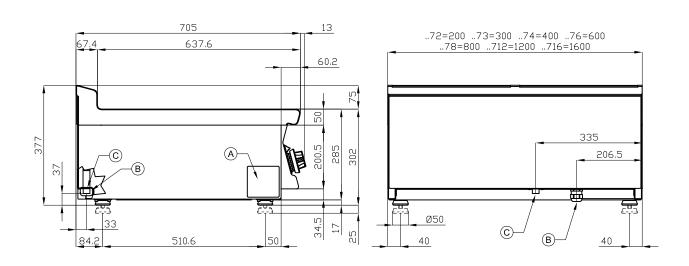

## FTLT-74ET

## 70 SUPERLOTUS TOP ELECTRIC GRDDLE - TOP

| Α | Data plate | В | Electrical connection |  |
|---|------------|---|-----------------------|--|
|   |            |   |                       |  |

MODEL: FTLT-74ET

DIMENSIONS: cm. 40x 70,5x 28h

ELECTRIC POWER: 5,55 kW

VOLTAGE: 400V~3N / 230V~3

FREQUENCY: 50/60 Hz

kg: 58 m³: 0.179 mm: 430x770x540