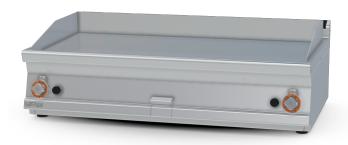

## **70 SUPERLOTUS TOP GAS GRDDLE - TOP**

Gas Fry-top smooth griddle, plate cm.116x51 - 2 cooking areas (included 1 Head end filler strip mod.TPA-7)

Construction - Fabricated using CrNi 18/10 AISI 304 grade Stainless Steel Scotch-Brite Satin polish Finish, incorporating 2 mm thick worktop, rounded edges, chromed details and rear splash back. Knobs with waterproof grades IPX5. Model - Professional Gas Griddle, Smooth, Ribbed or 50 / 50, Normal or Chrome. Normal Plate in FE430B Steel and Chrome in FE510C Steel. High durability and rapid heat up. Burners with Piezoelectric ignition and pilot light, 50 - 300degC control, thermostatic and thermocouple safety valves, Removable liquid containers. Maintenance - All serviceable parts are accessible by the easy removal of front control panel. Fittings - Appliance is supplied with both LPG and Natural Gas conversion jets and adjustable feet.

## 70 SUPERLOTUS TOP GAS GRDDLE - TOP

MODEL: FTLT-712G

DIMENSIONS: cm. 120x 70,5x 28h
GAS POWER: 21 kW / 18.060 kcal/h

GAS TYPE: Natural Gas / LPG

kg: 120 m³: 0.511

mm: 1230x770x540