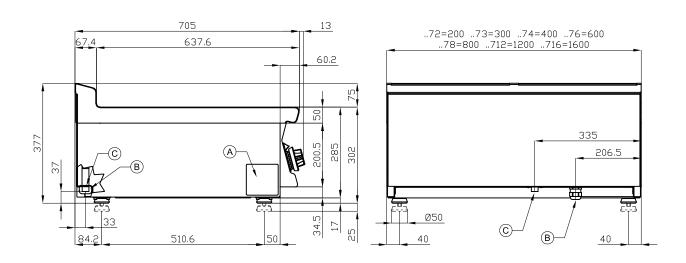

## 70 SUPERLOTUS TOP GAS GRDDLE - TOP

MODEL: FTLT-712G

DIMENSIONS: cm. 120x 70,5x 28h
GAS POWER: 21 kW / 18.060 kcal/h

GAS TYPE: Natural Gas / LPG

kg: 120 m³: 0.511

mm: 1230x770x540