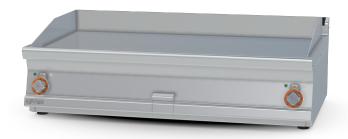

## **70 SUPERLOTUS TOP ELECTRIC GRDDLE - TOP**

Electric Fry-top smooth griddle, plate cm.116x51 - 2 cooking areas (included 1 Head end filler strip mod.TPA-7)

Construction - Fabricated using CrNi 18/10 AISI 304 grade Stainless Steel Scotch-Brite Satin polish Finish, incorporating 2 mm thick worktop, rounded edges, chromed details and rear splash back. Knobs with waterproof grades IPX5. Model - Professional Electric Griddle, Smooth, Ribbed or 50 / 50, Normal or Chrome. Normal Plate in FE430B Steel and Chrome in FE510C Steel. Double thermostat, operating and safety. High durability and rapid heat up. 50 - 300degC control, Removable liquid containers. Maintenance - All serviceable parts are accessible by the easy removal of front control panel. Fittings - Appliance is supplied with adjustable feet.