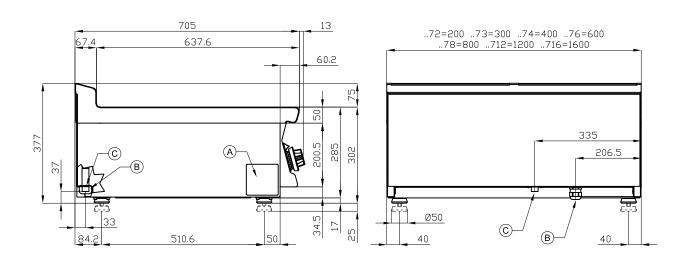

## **70 SUPERLOTUS TOP ELECTRIC GRDDLE - TOP**

| Α | Data plate | В | Electrical connection |  |
|---|------------|---|-----------------------|--|
|   |            |   |                       |  |

MODEL: FTLT-712ET

**DIMENSIONS:** cm. 120x 70,5x 28h

**ELECTRIC POWER:** 14,8 KW 400V~3N **VOLTAGE:** FREQUENCY: 50/60 Hz

kg: 114 0.511 m³:

mm: 1230x770x540