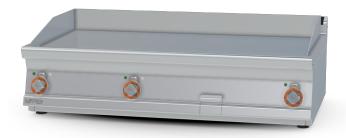

## **70 SUPERLOTUS TOP ELECTRIC GRDDLE - TOP**

Electric Fry-top smooth griddle, plate cm.116x51 - 3 cooking areas (included 1 Head end filler strip mod.TPA-7)

Construction - Fabricated using CrNi 18/10 AISI 304 grade Stainless Steel Scotch-Brite Satin polish Finish, incorporating 2 mm thick worktop, rounded edges, chromed details and rear splash back. Knobs with waterproof grades IPX5. Model - Professional Electric Griddle, Smooth, Ribbed or 50 / 50, Normal or Chrome. Normal Plate in FE430B Steel and Chrome in FE510C Steel. Double thermostat, operating and safety. High durability and rapid heat up. 50 - 300degC control, Removable liquid containers. Maintenance - All serviceable parts are accessible by the easy removal of front control panel. Fittings - Appliance is supplied with adjustable feet.

## 70 SUPERLOTUS TOP ELECTRIC GRDDLE - TOP

| Α | Data plate | В | Electrical connection |  |
|---|------------|---|-----------------------|--|
|   |            |   |                       |  |

MODEL: FTLT-712ET3