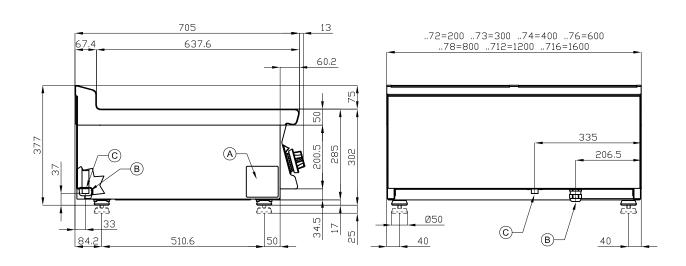

## 70 SUPERLOTUS TOP ELECTRIC GRDDLE - TOP

| Α | Data plate | В | Electrical connection |  |
|---|------------|---|-----------------------|--|
|   |            |   |                       |  |

MODEL: FTLT-712ET3

DIMENSIONS: cm. 120x 70,5x 28h

ELECTRIC POWER: 16,65 kW VOLTAGE:  $400 \text{V} \sim 3 \text{N}$  FREQUENCY: 50/60 Hz

kg: 114 m³: 0.511

mm: 1230x770x540