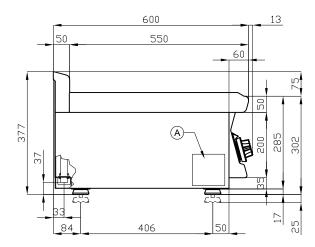

## ITALIAN CULINARY ART

The pictures are purely representative. The manufacturer reserves the right to modify the technical data and models without previous notice.

| Α | Data plate | C | Gas connection | ISO 7-1 1/2" M |
|---|------------|---|----------------|----------------|

| MODEL:      | FTLT-68G              |
|-------------|-----------------------|
| DIMENSIONS: | cm. 80x 60x 28h       |
| GAS POWER:  | 12 kW / 10.320 kcal/h |
| GAS TYPE:   | Natural Gas / LPG     |

kg: 83 m<sup>3</sup>: 0.372 mm: 830x690x650