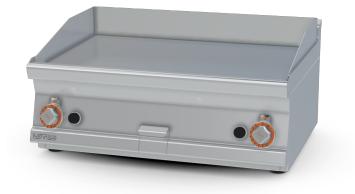

## FTLT-68G 60 MAGICLOTUS GAS GRDDLE - TOP

View 3D

Gas Fry-top smooth griddle, plate cm.79,5x45 - 2 cooking areas

Construction -Fabricated using CrNi 18/10 AISI 304 grade Stainless Steel Scotch-Brite Satin polish Finish, incorporating 2,5mm thick worktop, rounded edges, chromed details and rear splash back. Knobs with waterproof grades IPX5. Model - Professional Gas Griddle, Smooth, Ribbed or 50 / 50, Normal or Chrome. Normal Plate in FE430B Steel and Chrome in FE510C Steel. High durability and rapid heat up. Burners with Piezoelectric ignition and pilot light, 50 - 300degC control, thermostatic and thermocouple safety valves, Removable liquid containers. Maintenance - All serviceable parts are accessible by the easy removal of front control panel. Fittings - Appliance is supplied with both LPG and Natural Gas conversion jets and adjustable feet.