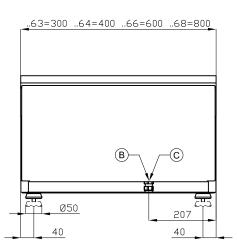

## ITALIAN CULINARY ART

The pictures are purely representative. The manufacturer reserves the right to modify the technical data and models without previous notice.

| Α | Data plate | C | Gas connection | ISO 7-1 1/2" M |
|---|------------|---|----------------|----------------|