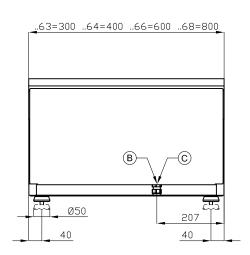

## 60 MAGICLOTUS ELECTRIC GRDDLE - TOP

| Α | Data plate | В | Electrical connection |  |
|---|------------|---|-----------------------|--|
|   |            |   |                       |  |

MODEL: FTLT-68ET

DIMENSIONS: cm. 80x 60x 28h

ELECTRIC POWER: 9 kW

VOLTAGE: 400V~3N / 230V~3

FREQUENCY: 50/60 Hz

kg: 81 m³: 0.372 mm: 830x690x650