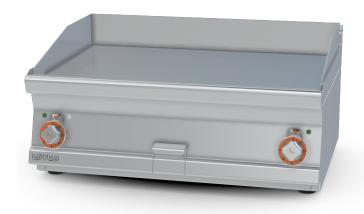

## **60 MAGICLOTUS ELECTRIC GRDDLE - TOP**

Electric Fry-top smooth griddle, plate cm.79,5x45 - 2 cooking areas

Construction - Fabricated using CrNi 18/10 AISI 304 grade Stainless Steel Scotch-Brite Satin polish Finish, incorporating 2,5mm thick worktop, rounded edges, chromed details and rear splash back. Knobs with waterproof grades IPX5. Model - Professional Electric Griddle, Smooth, Ribbed or 50 / 50, Normal or Chrome. Normal Plate in FE430B Steel and Chrome in FE510C Steel. Double thermostat, operating and safety. High durability and rapid heat up. 50 - 300degC control, Removable liquid containers. Maintenance - All serviceable parts are accessible by the easy removal of front control panel. Fittings - Appliance is supplied with adjustable feet.