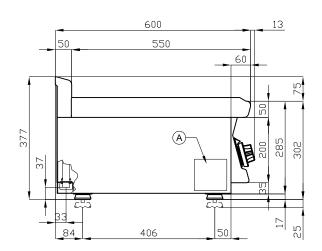

## 60 MAGICLOTUS ELECTRIC GRDDLE - TOP

| Α | Data plate | В | Electrical connection |  |
|---|------------|---|-----------------------|--|
|   |            |   |                       |  |

MODEL: FTLT-68ET

DIMENSIONS: cm. 80x 60x 28h

ELECTRIC POWER: 9 kW

VOLTAGE: 400V~3N / 230V~3

FREQUENCY: 50/60 Hz

kg: 81 m³: 0.372 mm: 830x690x650