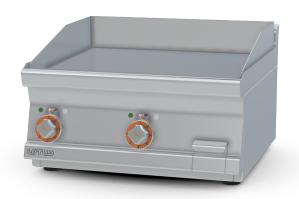

## **60 MAGICLOTUS ELECTRIC GRDDLE - TOP**

Electric Fry-top smooth griddle, plate cm.59,5x45 - 2 cooking areas

Construction - Fabricated using CrNi 18/10 AISI 304 grade Stainless Steel Scotch-Brite Satin polish Finish, incorporating 2,5mm thick worktop, rounded edges, chromed details and rear splash back. Knobs with waterproof grades IPX5. Model - Professional Electric Griddle, Smooth, Ribbed or 50 / 50, Normal or Chrome. Normal Plate in FE430B Steel and Chrome in FE510C Steel. Double thermostat, operating and safety. High durability and rapid heat up. 50 - 300degC control, Removable liquid containers. Maintenance - All serviceable parts are accessible by the easy removal of front control panel. Fittings - Appliance is supplied with adjustable feet.

**DIMENSIONS:** cm. 60x 60x 28h

**ELECTRIC POWER:** 6,75 kW

400V~3N/230V~3 **VOLTAGE:** 

FREQUENCY: 50/60 Hz

66 kg: 0.283 m³: mm: