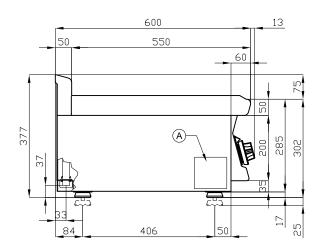

## **60 MAGICLOTUS** ELECTRIC GRDDLE - TOP

| Α | Data plate | В | Electrical connection |  |
|---|------------|---|-----------------------|--|
|   |            |   |                       |  |

MODEL: FTLT-66ET

**DIMENSIONS:** cm. 60x 60x 28h

**ELECTRIC POWER:** 6,75 kW

400V~3N/230V~3 **VOLTAGE:** 

FREQUENCY: 50/60 Hz

66 kg: 0.283 m³: mm: