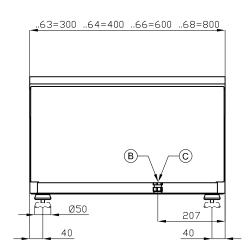

## **60 MAGICLOTUS** ELECTRIC GRDDLE - TOP

| Α | Data plate | В | Electrical connection |  |
|---|------------|---|-----------------------|--|
|   |            |   |                       |  |

MODEL: FTLT-66ET

**DIMENSIONS:** cm. 60x 60x 28h

**ELECTRIC POWER:** 6,75 kW

400V~3N/230V~3 **VOLTAGE:** 

FREQUENCY: 50/60 Hz

66 kg: 0.283 m³: mm: