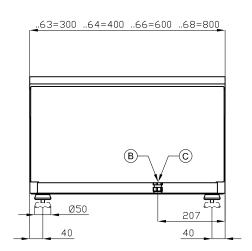

## FTLT-64ET

## 60 MAGICLOTUS ELECTRIC GRDDLE - TOP

| Α | Data plate | В | Electrical connection |  |
|---|------------|---|-----------------------|--|
|   |            |   |                       |  |

MODEL: FTLT-64ET

DIMENSIONS: cm. 40x 60x 28h

ELECTRIC POWER: 4,5 kW

VOLTAGE: 400V~3N / 230V~3

FREQUENCY: 50/60 Hz

kg: 49 m³: 0.193 mm: 430x690x650