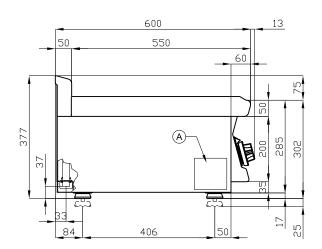

## FTLT-64ET

## 60 MAGICLOTUS ELECTRIC GRDDLE - TOP

| Α | Data plate | В | Electrical connection |  |
|---|------------|---|-----------------------|--|
|   |            |   |                       |  |

MODEL: FTLT-64ET

DIMENSIONS: cm. 40x 60x 28h

ELECTRIC POWER: 4,5 kW

VOLTAGE: 400V~3N / 230V~3

FREQUENCY: 50/60 Hz

kg: 49 m³: 0.193 mm: 430x690x650