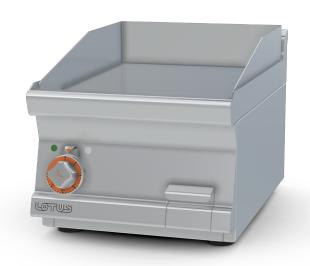

## FTLT-64ET

## **60 MAGICLOTUS ELECTRIC GRDDLE - TOP**

Electric Fry-top smooth griddle, plate cm.39,5x45

Construction - Fabricated using CrNi 18/10 AISI 304 grade Stainless Steel Scotch-Brite Satin polish Finish, incorporating 2,5mm thick worktop, rounded edges, chromed details and rear splash back. Knobs with waterproof grades IPX5. Model - Professional Electric Griddle, Smooth, Ribbed or 50 / 50, Normal or Chrome. Normal Plate in FE430B Steel and Chrome in FE510C Steel. Double thermostat, operating and safety. High durability and rapid heat up. 50 - 300degC control, Removable liquid containers. Maintenance - All serviceable parts are accessible by the easy removal of front control panel. Fittings - Appliance is supplied with adjustable feet.