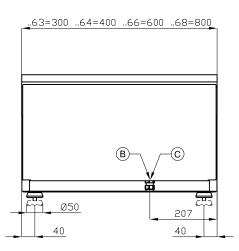

## ITALIAN CULINARY ART

The pictures are purely representative. The manufacturer reserves the right to modify the technical data and models without previous notice.

| Α | Data plate | С | Gas connection | ISO 7-1 1/2" M |
|---|------------|---|----------------|----------------|