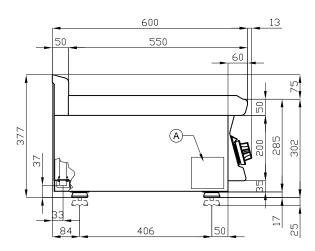

## ITALIAN CULINARY ART

The pictures are purely representative. The manufacturer reserves the right to modify the technical data and models without previous notice.

| Α | Data plate | С | Gas connection | ISO 7-1 1/2" M |
|---|------------|---|----------------|----------------|

| MODEL:      | FTLT-610G             |
|-------------|-----------------------|
| DIMENSIONS: | cm. 100x 60x 28h      |
| GAS POWER:  | 15 kW / 12.900 kcal/h |
| GAS TYPE:   | Natural Gas / LPG     |

kg: 89 m<sup>3</sup>: 0.462 mm: 1030x690x650