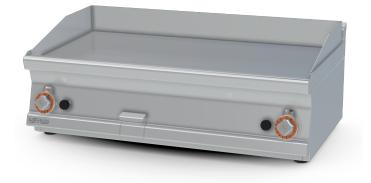

## FTLT-610G 60 MAGICLOTUS GAS GRDDLE - TOP

Gas Fry-top smooth griddle, plate cm.99,5x45 - 2 cooking areas

Construction -Fabricated using CrNi 18/10 AISI 304 grade Stainless Steel Scotch-Brite Satin polish Finish, incorporating 2,5mm thick worktop, rounded edges, chromed details and rear splash back. Knobs with waterproof grades IPX5. Model - Professional Gas Griddle, Smooth, Ribbed or 50 / 50, Normal or Chrome. Normal Plate in FE430B Steel and Chrome in FE510C Steel. High durability and rapid heat up. Burners with Piezoelectric ignition and pilot light, 50 - 300degC control, thermostatic and thermocouple safety valves, Removable liquid containers. Maintenance - All serviceable parts are accessible by the easy removal of front control panel. Fittings - Appliance is supplied with both LPG and Natural Gas conversion jets and adjustable feet.