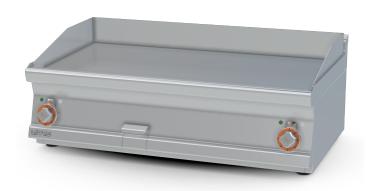

## **60 MAGICLOTUS ELECTRIC GRDDLE - TOP**

Electric Fry-top smooth griddle, plate cm.99,5x45 - 2 cooking areas

Construction - Fabricated using CrNi 18/10 AISI 304 grade Stainless Steel Scotch-Brite Satin polish Finish, incorporating 2,5mm thick worktop, rounded edges, chromed details and rear splash back. Knobs with waterproof grades IPX5. Model - Professional Electric Griddle, Smooth, Ribbed or 50 / 50, Normal or Chrome. Normal Plate in FE430B Steel and Chrome in FE510C Steel. Double thermostat, operating and safety. High durability and rapid heat up. 50 - 300degC control, Removable liquid containers. Maintenance - All serviceable parts are accessible by the easy removal of front control panel. Fittings - Appliance is supplied with adjustable feet.