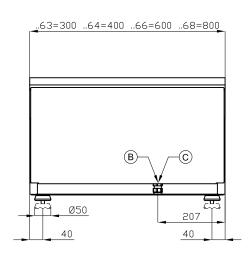

## 60 MAGICLOTUS ELECTRIC GRDDLE - TOP

| Α | Data plate | В | Electrical connection |  |
|---|------------|---|-----------------------|--|
|   |            |   |                       |  |

MODEL: FTLT-610ET

DIMENSIONS: cm. 100x 60x 28h

ELECTRIC POWER: 11,25 kW VOLTAGE:  $400 \text{V} \sim 3 \text{N}$  FREQUENCY: 50/60 Hz

kg: 88 m³: 0.462

mm: 1030x690x650