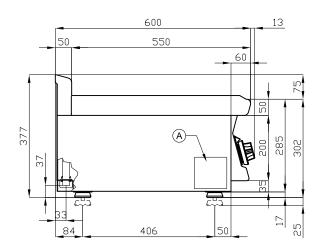

## 60 MAGICLOTUS ELECTRIC GRDDLE - TOP

| Α | Data plate | В | Electrical connection |  |
|---|------------|---|-----------------------|--|
|   |            |   |                       |  |

MODEL: FTLT-610ET

DIMENSIONS: cm. 100x 60x 28h

ELECTRIC POWER: 11,25 kW VOLTAGE:  $400 \text{V} \sim 3 \text{N}$  FREQUENCY: 50/60 Hz

kg: 88 m³: 0.462

mm: 1030x690x650