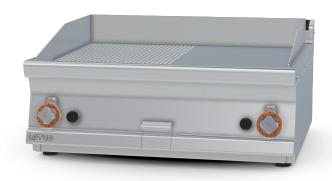

## **70 SUPERLOTUS TOP GAS GRDDLE - TOP**

Gas Fry-top 1/2 grooved + 1/2 smooth, plate cm.76x51 - 2 cooking areas (included 1 Head end filler strip mod.TPA-7)

Construction - Fabricated using CrNi 18/10 AISI 304 grade Stainless Steel Scotch-Brite Satin polish Finish, incorporating 2 mm thick worktop, rounded edges, chromed details and rear splash back. Knobs with waterproof grades IPX5. Model - Professional Gas Griddle, Smooth, Ribbed or 50 / 50, Normal or Chrome. Normal Plate in FE430B Steel and Chrome in FE510C Steel. High durability and rapid heat up. Burners with Piezoelectric ignition and pilot light, 50 - 300degC control, thermostatic and thermocouple safety valves, Removable liquid containers. Maintenance - All serviceable parts are accessible by the easy removal of front control panel. Fittings - Appliance is supplied with both LPG and Natural Gas conversion jets and adjustable feet.