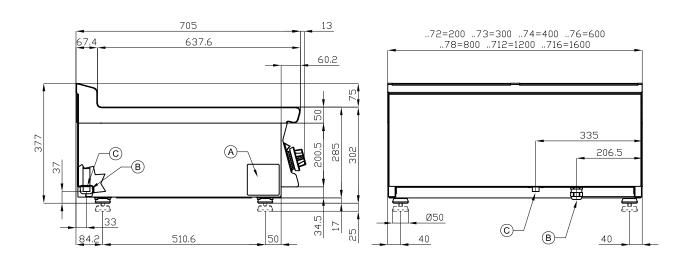

## 70 SUPERLOTUS TOP GAS GRDDLE - TOP

MODEL: FTLRT-78G

DIMENSIONS: cm. 80x 70,5x 28h

GAS POWER: 14 kW / 12.040 kcal/h

GAS TYPE: Natural Gas / LPG

kg: 108 m³: 0.345 mm: 830x770x540