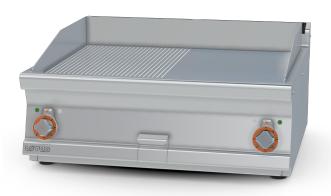

## **70 SUPERLOTUS TOP ELECTRIC GRDDLE - TOP**

Electric Fry-top 1/2 grooved + 1/2 smooth, plate cm.76x51 - 2 cooking areas (included 1 Head end filler strip mod.TPA-7)

Construction - Fabricated using CrNi 18/10 AISI 304 grade Stainless Steel Scotch-Brite Satin polish Finish, incorporating 2 mm thick worktop, rounded edges, chromed details and rear splash back. Knobs with waterproof grades IPX5. Model - Professional Electric Griddle, Smooth, Ribbed or 50 / 50, Normal or Chrome. Normal Plate in FE430B Steel and Chrome in FE510C Steel. Double thermostat, operating and safety. High durability and rapid heat up. 50 - 300degC control, Removable liquid containers. Maintenance - All serviceable parts are accessible by the easy removal of front control panel. Fittings - Appliance is supplied with adjustable feet.