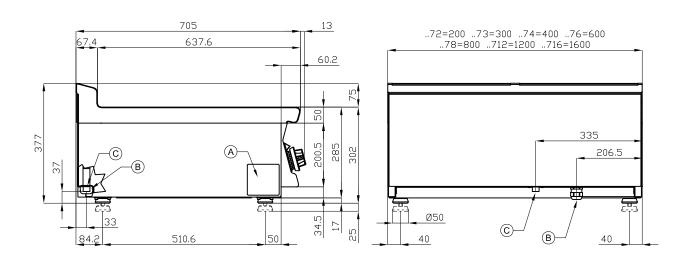

## 70 SUPERLOTUS TOP ELECTRIC GRDDLE - TOP

| A Data plate | B Electrical connection |  |
|--------------|-------------------------|--|
|--------------|-------------------------|--|

MODEL: FTLRT-78ET

DIMENSIONS: cm. 80x 70,5x 28h

ELECTRIC POWER: 11,1 kW

VOLTAGE: 400V~3N / 230V~3

FREQUENCY: 50/60 Hz

kg: 103 m³: 0.345 mm: 830x770x540