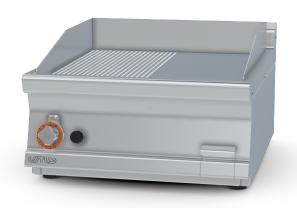

## **70 SUPERLOTUS TOP GAS GRDDLE - TOP**

Gas Fry-top 1/2 grooved + 1/2 smooth, plate cm.56x51 (included 1 Head end filler strip mod.TPA-7)

Construction - Fabricated using CrNi 18/10 AISI 304 grade Stainless Steel Scotch-Brite Satin polish Finish, incorporating 2 mm thick worktop, rounded edges, chromed details and rear splash back. Knobs with waterproof grades IPX5. Model - Professional Gas Griddle, Smooth, Ribbed or 50 / 50, Normal or Chrome. Normal Plate in FE430B Steel and Chrome in FE510C Steel. High durability and rapid heat up. Burners with Piezoelectric ignition and pilot light, 50 - 300degC control, thermostatic and thermocouple safety valves, Removable liquid containers. Maintenance - All serviceable parts are accessible by the easy removal of front control panel. Fittings - Appliance is supplied with both LPG and Natural Gas conversion jets and adjustable feet.

## 70 SUPERLOTUS TOP GAS GRDDLE - TOP

MODEL: FTLRT-76G

DIMENSIONS: cm. 60x 70,5x 28h

GAS POWER: 10,5 kW / 9.030 kcal/h

GAS TYPE: Natural Gas / LPG

kg: 68 m³: 0.262 mm: 630x770x540