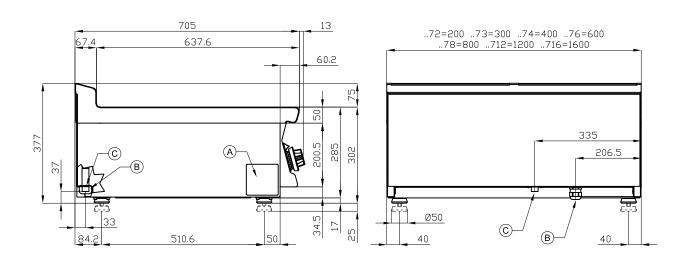

## 70 SUPERLOTUS TOP GAS GRDDLE - TOP

MODEL: FTLRT-76G

DIMENSIONS: cm. 60x 70,5x 28h

GAS POWER: 10,5 kW / 9.030 kcal/h

GAS TYPE: Natural Gas / LPG

kg: 68 m³: 0.262 mm: 630x770x540