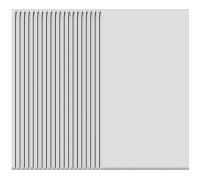

## **70 SUPERLOTUS TOP GAS GRDDLE - TOP**

Gas Fry-top 1/2 grooved + 1/2 smooth, plate cm.56x51 (included 1 Head end filler strip mod.TPA-7)

Construction - Fabricated using CrNi 18/10 AISI 304 grade Stainless Steel Scotch-Brite Satin polish Finish, incorporating 2 mm thick worktop, rounded edges, chromed details and rear splash back. Knobs with waterproof grades IPX5. Model - Professional Gas Griddle, Smooth, Ribbed or 50 / 50, Normal or Chrome. Normal Plate in FE430B Steel and Chrome in FE510C Steel. High durability and rapid heat up. Burners with Piezoelectric ignition and pilot light, 50 - 300degC control, thermostatic and thermocouple safety valves, Removable liquid containers. Maintenance - All serviceable parts are accessible by the easy removal of front control panel. Fittings - Appliance is supplied with both LPG and Natural Gas conversion jets and adjustable feet.